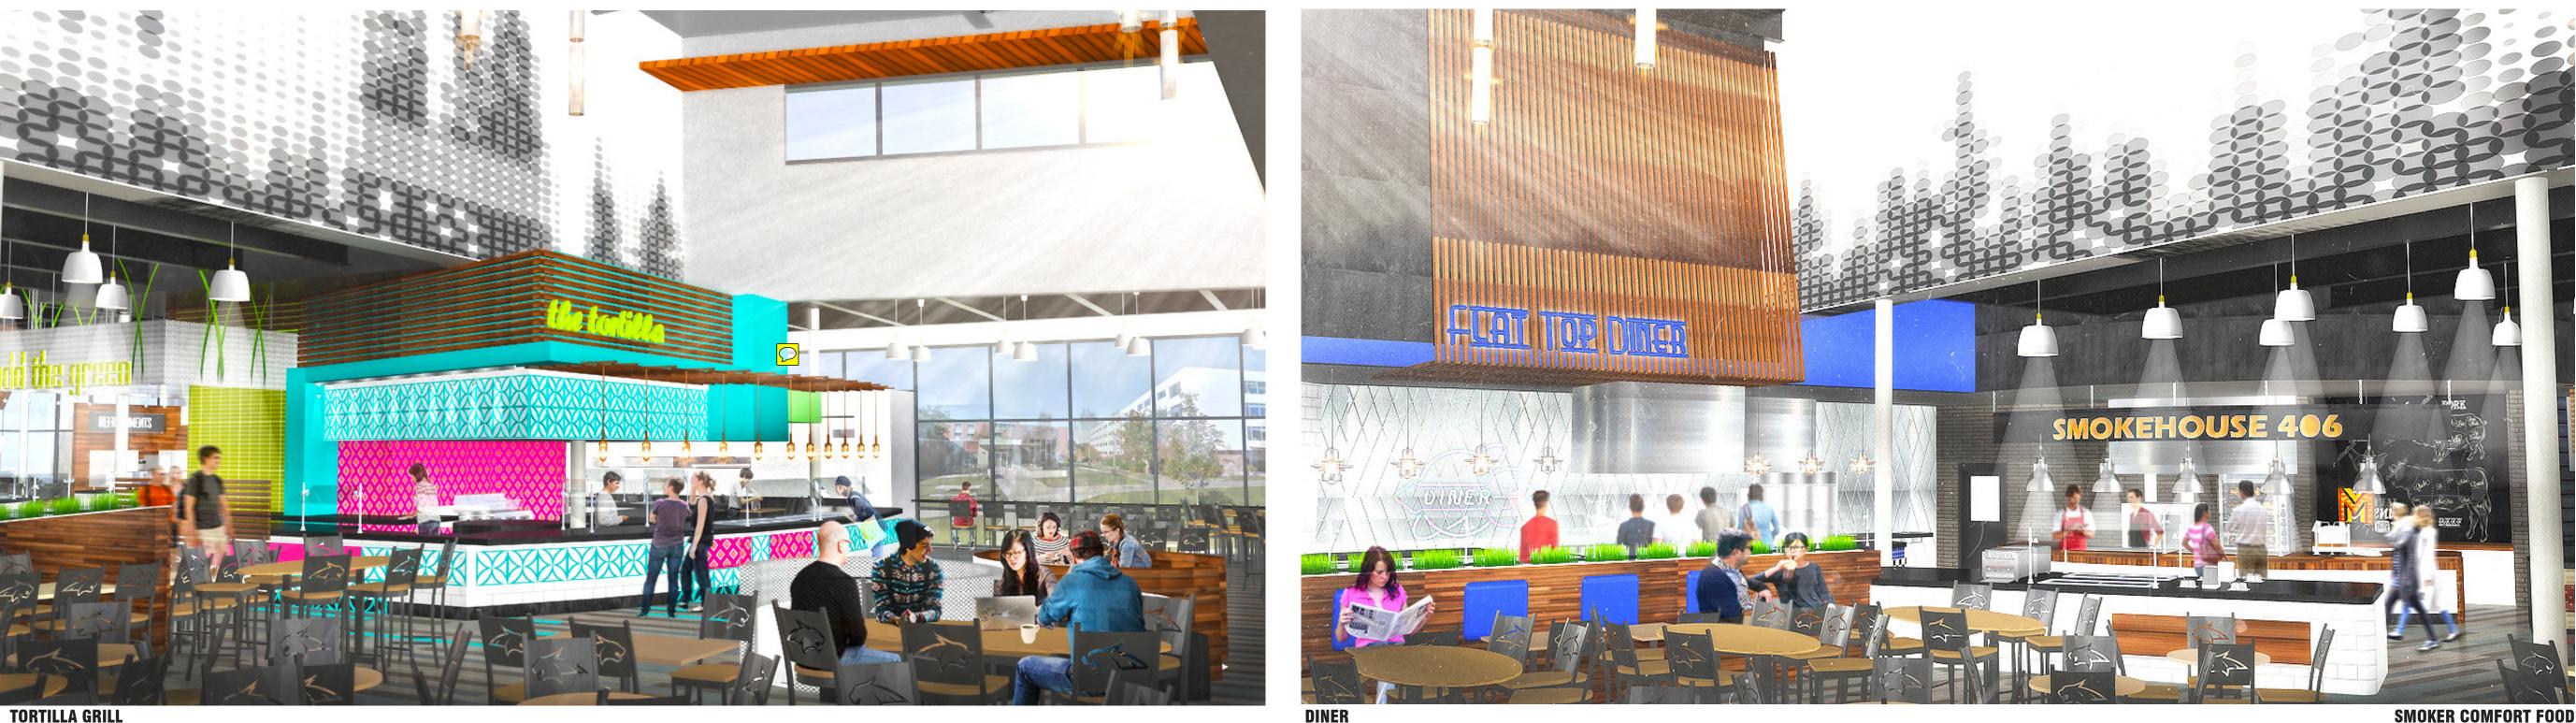

## MSU DINING PAVILION M mosaic

**TORTILLA GRILL** 

## ORTILLA GRILL INSPIRATIO

**DINER INSPIRATION** 

**SMOKER COMFORT FOOD** 

**SMOKER COMFORT FOOD INSPIRATION** 

ITALIAN

WOK