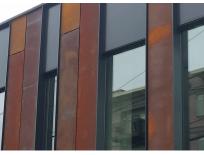

P:\UFPB\AGENDA & MEMOS\2016 Agenda\Meeting 08-09-2016\#4 New Dining Hall Exterior Design.docx

CORTEN STEEL PANEL

HORIZONTAL STANDING SEAM

PROFILED METAL PANEL

STORE FRONT/CURTAIN WALL - BRONZE ANODIZED

METAL SOFFIT -WOOD LOOK

## NSU DINING PAVILION VI MOSAIC

CORTEN STEEL PANEL

HORIZONTAL STANDING SEAM

PROFILED METAL PANEL

STORE FRONT/CURTAIN WALL - BRONZE ANODIZED

METAL SOFFIT -WOOD LOOK

PAINTED STEEL

NORMAN BRICK -COLOR TO RELATE TO MONTANA HALL