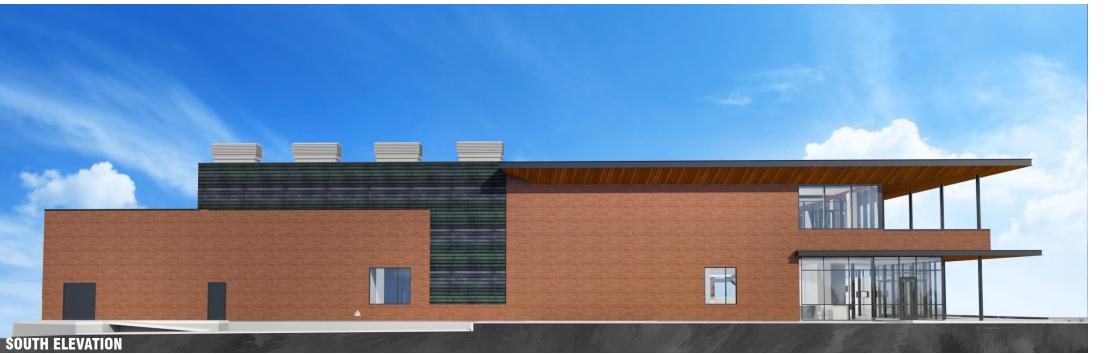

## UNIVERSITY FACILITIES PLANNING BOARD August 9, 2016

| ITEM # 4                                   | New J               | Dining Hall Exterior I           | Design              |                 |                   |
|--------------------------------------------|---------------------|----------------------------------|---------------------|-----------------|-------------------|
| PRESENTEI                                  | RS:                 |                                  |                     |                 |                   |
| Sam Des J                                  | Jardins, CPDC Pr    | oject Manager                    |                     |                 |                   |
| PROJECT<br>PHASE:                          | PLANNING            | SCHEMATIC                        | DESIGN<br>DOCUMENTS |                 | FRUCTION<br>MENTS |
| VICINITY N                                 | IAP:                |                                  |                     |                 |                   |
| <b>STAFF COM</b><br>Requesting ap<br>Hall. |                     | енение<br>скена 100% Exterior De | JABS                | enderings for t | the New Dinin     |
| COMPLIANC                                  |                     |                                  |                     | YES             | NO                |
| MSU POLICI                                 |                     |                                  |                     | X               |                   |
|                                            | E OR APPROPRI       | ATE REVIEW                       |                     | X<br>X          |                   |
|                                            |                     |                                  |                     |                 |                   |
| MASTER PLA                                 | AN<br>ION REQUIRED: | •                                |                     | Λ               |                   |

P:\UFPB\AGENDA & MEMOS\2016 Agenda\Meeting 08-09-2016\#4 New Dining Hall Exterior Design.docx

CORTEN STEEL PANEL

HORIZONTAL STANDING SEAM

PROFILED METAL PANEL

STORE FRONT/CURTAIN WALL - BRONZE ANODIZED

METAL SOFFIT -WOOD LOOK

PAINTED STEEL

NORMAN BRICK -COLOR TO RELATE TO MONTANA HALL

CONCRETE