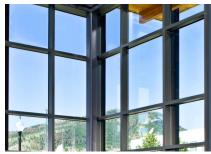

P:\UFPB\AGENDA & MEMOS\2016 Agenda\Meeting 08-09-2016\#4 New Dining Hall Exterior Design.docx

CORTEN STEEL PANEL

HORIZONTAL STANDING SEAM

PROFILED METAL PANEL

STORE FRONT/CURTAIN WALL - BRONZE ANODIZED

METAL SOFFIT -WOOD LOOK

PAINTED STEEL

NORMAN BRICK -COLOR TO RELATE TO MONTANA HALL

CONCRETE

## NSU DINING PAVILION VI MOSAIC

CORTEN STEEL PANEL

HORIZONTAL STANDING SEAM

PROFILED METAL PANEL

STORE FRONT/CURTAIN WALL - BRONZE ANODIZED

METAL SOFFIT -WOOD LOOK

PAINTED STEEL

NORMAN BRICK -COLOR TO RELATE TO MONTANA HALL