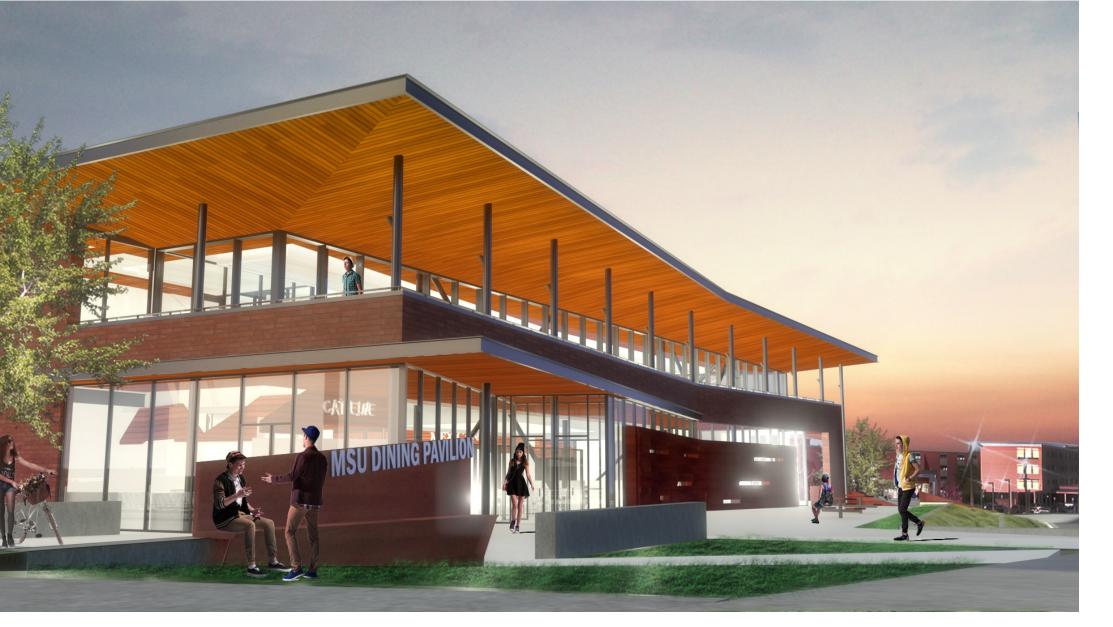

## UNIVERSITY FACILITIES PLANNING BOARD August 9, 2016

| ITEM # 4                                   | New J               | Dining Hall Exterior I           | Design              |                 |                   |
|--------------------------------------------|---------------------|----------------------------------|---------------------|-----------------|-------------------|
| PRESENTEI                                  | RS:                 |                                  |                     |                 |                   |
| Sam Des J                                  | Jardins, CPDC Pr    | oject Manager                    |                     |                 |                   |
| PROJECT<br>PHASE:                          | PLANNING            | SCHEMATIC                        | DESIGN<br>DOCUMENTS |                 | FRUCTION<br>MENTS |
| VICINITY N                                 | IAP:                |                                  |                     |                 |                   |
| <b>STAFF COM</b><br>Requesting ap<br>Hall. |                     | енение<br>скена 100% Exterior De | JABS                | enderings for t | the New Dinin     |
| COMPLIANC                                  |                     |                                  |                     | YES             | NO                |
| MSU POLICI                                 |                     |                                  |                     | X               |                   |
|                                            | E OR APPROPRI       | ATE REVIEW                       |                     | X<br>X          |                   |
|                                            |                     |                                  |                     |                 |                   |
| MASTER PLA                                 | AN<br>ION REQUIRED: | •                                |                     | Λ               |                   |

## NSU DINING PAVILION VI MOSAIC

CORTEN STEEL PANEL

HORIZONTAL STANDING SEAM

PROFILED METAL PANEL

STORE FRONT/CURTAIN WALL - BRONZE ANODIZED

METAL SOFFIT -WOOD LOOK

PAINTED STEEL

NORMAN BRICK -COLOR TO RELATE TO MONTANA HALL

CONCRETE