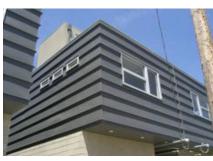

P:\UFPB\AGENDA & MEMOS\2016 Agenda\Meeting 08-09-2016\#4 New Dining Hall Exterior Design.docx

CORTEN STEEL PANEL

HORIZONTAL STANDING SEAM

PROFILED METAL PANEL

STORE FRONT/CURTAIN WALL - BRONZE ANODIZED

METAL SOFFIT -WOOD LOOK

## NSU DINING PAVILION VI MOSAIC

CORTEN STEEL PANEL

HORIZONTAL STANDING SEAM

PROFILED METAL PANEL

STORE FRONT/CURTAIN WALL - BRONZE ANODIZED

METAL SOFFIT -WOOD LOOK

PAINTED STEEL

NORMAN BRICK -COLOR TO RELATE TO MONTANA HALL