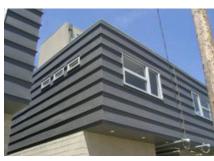

P:\UFPB\AGENDA & MEMOS\2016 Agenda\Meeting 08-09-2016\#4 New Dining Hall Exterior Design.docx

CORTEN STEEL PANEL

HORIZONTAL STANDING SEAM

PROFILED METAL PANEL

STORE FRONT/CURTAIN WALL - BRONZE ANODIZED

METAL SOFFIT -WOOD LOOK

## NSU DINING PAVILION VI MOSAIC

CORTEN STEEL PANEL

HORIZONTAL STANDING SEAM

PROFILED METAL PANEL

STORE FRONT/CURTAIN WALL - BRONZE ANODIZED

METAL SOFFIT -WOOD LOOK

PAINTED STEEL

NORMAN BRICK -COLOR TO RELATE TO MONTANA HALL