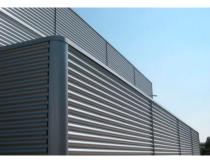

P:\UFPB\AGENDA & MEMOS\2016 Agenda\Meeting 08-09-2016\#4 New Dining Hall Exterior Design.docx

CORTEN STEEL PANEL

HORIZONTAL STANDING SEAM

PROFILED METAL PANEL

STORE FRONT/CURTAIN WALL - BRONZE ANODIZED

METAL SOFFIT -WOOD LOOK

## NSU DINING PAVILION VI MOSAIC

CORTEN STEEL PANEL

HORIZONTAL STANDING SEAM

PROFILED METAL PANEL

STORE FRONT/CURTAIN WALL - BRONZE ANODIZED

METAL SOFFIT -WOOD LOOK

PAINTED STEEL

NORMAN BRICK -COLOR TO RELATE TO MONTANA HALL