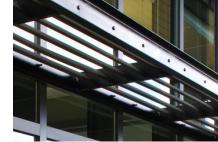

P:\UFPB\AGENDA & MEMOS\2016 Agenda\Meeting 08-09-2016\#4 New Dining Hall Exterior Design.docx

CORTEN STEEL PANEL

HORIZONTAL STANDING SEAM

PROFILED METAL PANEL

STORE FRONT/CURTAIN WALL - BRONZE ANODIZED

METAL SOFFIT -WOOD LOOK

PAINTED STEEL

NORMAN BRICK -COLOR TO RELATE TO MONTANA HALL

CONCRETE

## NSU DINING PAVILION VI MOSAIC

CORTEN STEEL PANEL

HORIZONTAL STANDING SEAM

PROFILED METAL PANEL

STORE FRONT/CURTAIN WALL - BRONZE ANODIZED

METAL SOFFIT -WOOD LOOK

PAINTED STEEL

NORMAN BRICK -COLOR TO RELATE TO MONTANA HALL