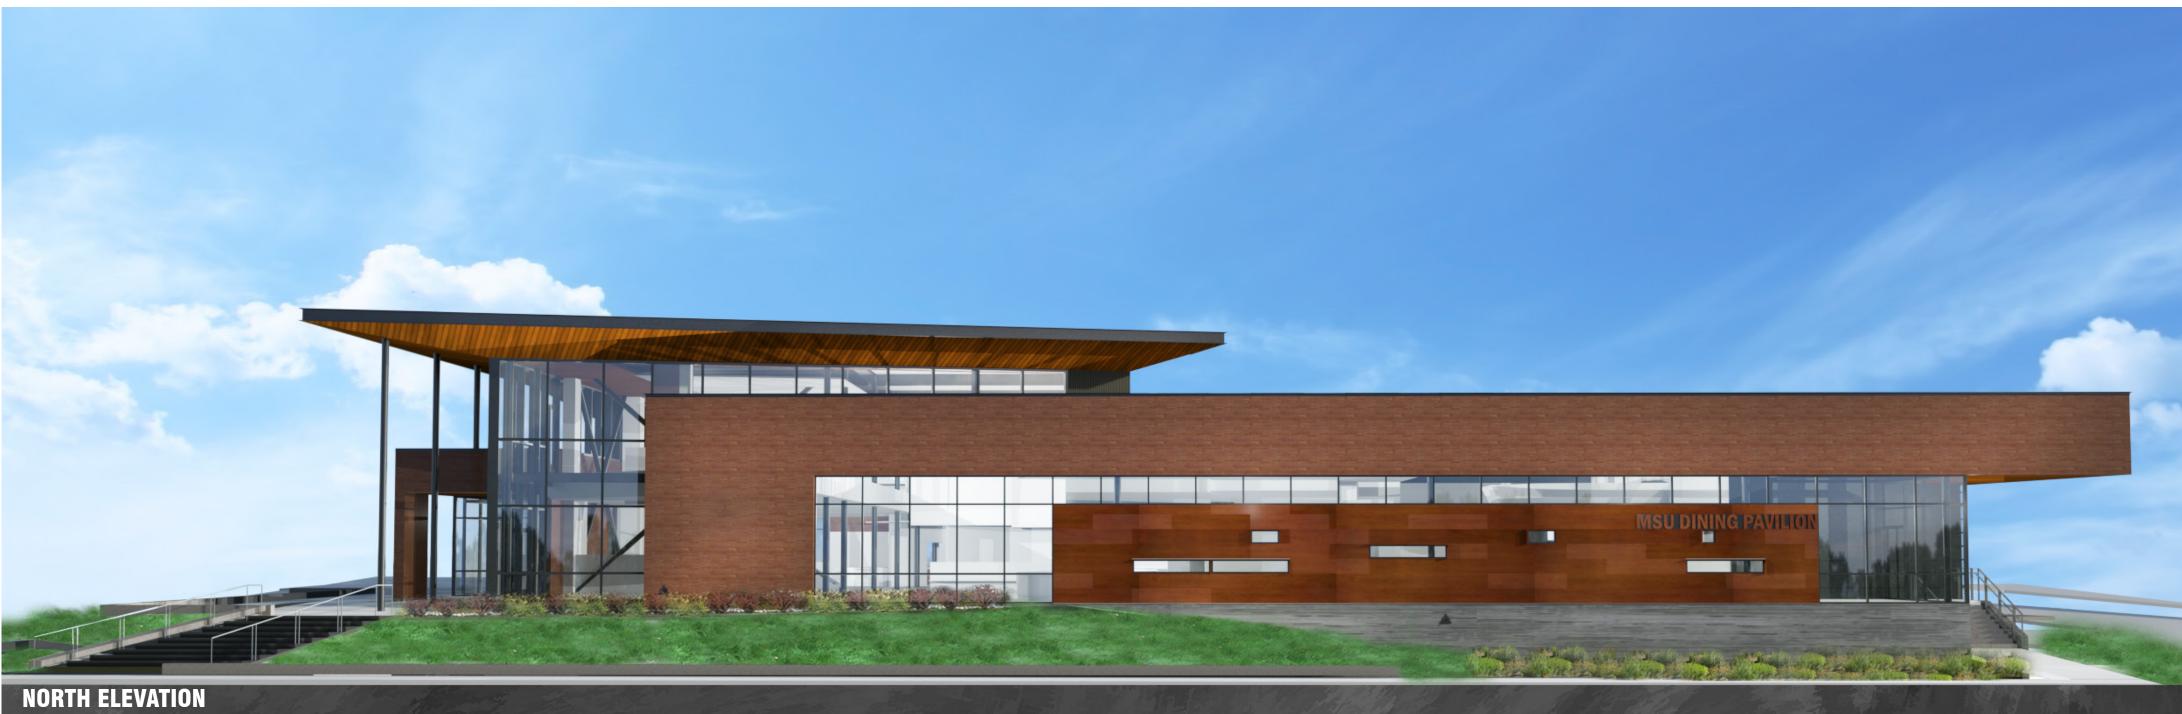

## UNIVERSITY FACILITIES PLANNING BOARD August 9, 2016

| ITEM # 4                                   | New J               | Dining Hall Exterior I           | Design              |                 |                   |
|--------------------------------------------|---------------------|----------------------------------|---------------------|-----------------|-------------------|
| PRESENTEI                                  | RS:                 |                                  |                     |                 |                   |
| Sam Des J                                  | Jardins, CPDC Pr    | oject Manager                    |                     |                 |                   |
| PROJECT<br>PHASE:                          | PLANNING            | SCHEMATIC                        | DESIGN<br>DOCUMENTS |                 | FRUCTION<br>MENTS |
| VICINITY N                                 | IAP:                |                                  |                     |                 |                   |
| <b>STAFF COM</b><br>Requesting ap<br>Hall. |                     | енение<br>скена 100% Exterior De | JABS                | enderings for t | the New Dinin     |
| COMPLIANC                                  |                     |                                  |                     | YES             | NO                |
| MSU POLICI                                 |                     |                                  |                     | X               |                   |
|                                            | E OR APPROPRI       | ATE REVIEW                       |                     | X<br>X          |                   |
|                                            |                     |                                  |                     |                 |                   |
| MASTER PLA                                 | AN<br>ION REQUIRED: | •                                |                     | Λ               |                   |

P:\UFPB\AGENDA & MEMOS\2016 Agenda\Meeting 08-09-2016\#4 New Dining Hall Exterior Design.docx

CORTEN STEEL PANEL

HORIZONTAL STANDING SEAM

PROFILED METAL PANEL

STORE FRONT/CURTAIN WALL - BRONZE ANODIZED

METAL SOFFIT -WOOD LOOK

PAINTED STEEL

NORMAN BRICK -COLOR TO RELATE TO MONTANA HALL

CONCRETE