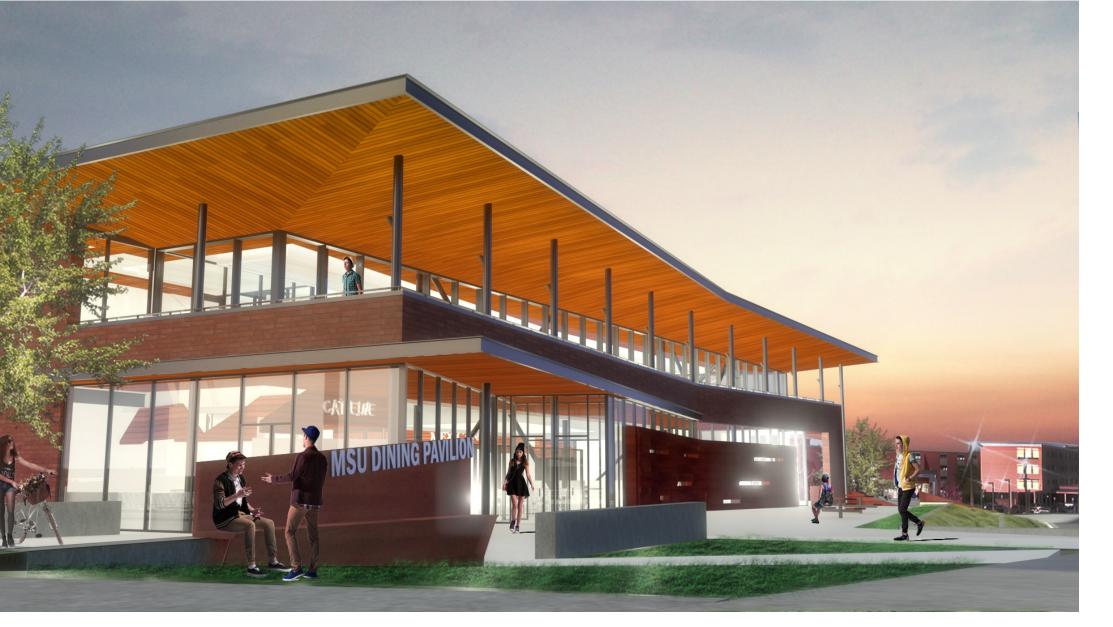

## UNIVERSITY FACILITIES PLANNING BOARD August 9, 2016

| ITEM # 4                                   | New J               | Dining Hall Exterior I           | Design              |                 |                   |
|--------------------------------------------|---------------------|----------------------------------|---------------------|-----------------|-------------------|
| PRESENTEI                                  | RS:                 |                                  |                     |                 |                   |
| Sam Des J                                  | Jardins, CPDC Pr    | oject Manager                    |                     |                 |                   |
| PROJECT<br>PHASE:                          | PLANNING            | SCHEMATIC                        | DESIGN<br>DOCUMENTS |                 | FRUCTION<br>MENTS |
| VICINITY N                                 | IAP:                |                                  |                     |                 |                   |
| <b>STAFF COM</b><br>Requesting ap<br>Hall. |                     | енение<br>скена 100% Exterior De | JABS                | enderings for t | the New Dinin     |
| COMPLIANC                                  |                     |                                  |                     | YES             | NO                |
| MSU POLICI                                 |                     |                                  |                     | X               |                   |
|                                            | E OR APPROPRI       | ATE REVIEW                       |                     | X<br>X          |                   |
|                                            |                     |                                  |                     |                 |                   |
| MASTER PLA                                 | AN<br>ION REQUIRED: | •                                |                     | Λ               |                   |

P:\UFPB\AGENDA & MEMOS\2016 Agenda\Meeting 08-09-2016\#4 New Dining Hall Exterior Design.docx

CORTEN STEEL PANEL

HORIZONTAL STANDING SEAM

PROFILED METAL PANEL

STORE FRONT/CURTAIN WALL - BRONZE ANODIZED

METAL SOFFIT -WOOD LOOK

PAINTED STEEL

NORMAN BRICK -COLOR TO RELATE TO MONTANA HALL

CONCRETE

## NSU DINING PAVILION VI MOSAIC

CORTEN STEEL PANEL

HORIZONTAL STANDING SEAM

PROFILED METAL PANEL

STORE FRONT/CURTAIN WALL - BRONZE ANODIZED

METAL SOFFIT -WOOD LOOK

PAINTED STEEL

NORMAN BRICK -COLOR TO RELATE TO MONTANA HALL

CONCRETE