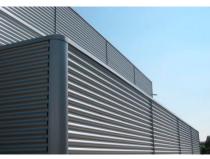

P:\UFPB\AGENDA & MEMOS\2016 Agenda\Meeting 08-09-2016\#4 New Dining Hall Exterior Design.docx

CORTEN STEEL PANEL

HORIZONTAL STANDING SEAM

PROFILED METAL PANEL

STORE FRONT/CURTAIN WALL - BRONZE ANODIZED

METAL SOFFIT -WOOD LOOK

PAINTED STEEL

NORMAN BRICK -COLOR TO RELATE TO MONTANA HALL

CONCRETE

## NSU DINING PAVILION VI MOSAIC

CORTEN STEEL PANEL

HORIZONTAL STANDING SEAM

PROFILED METAL PANEL

STORE FRONT/CURTAIN WALL - BRONZE ANODIZED

METAL SOFFIT -WOOD LOOK

PAINTED STEEL

NORMAN BRICK -COLOR TO RELATE TO MONTANA HALL