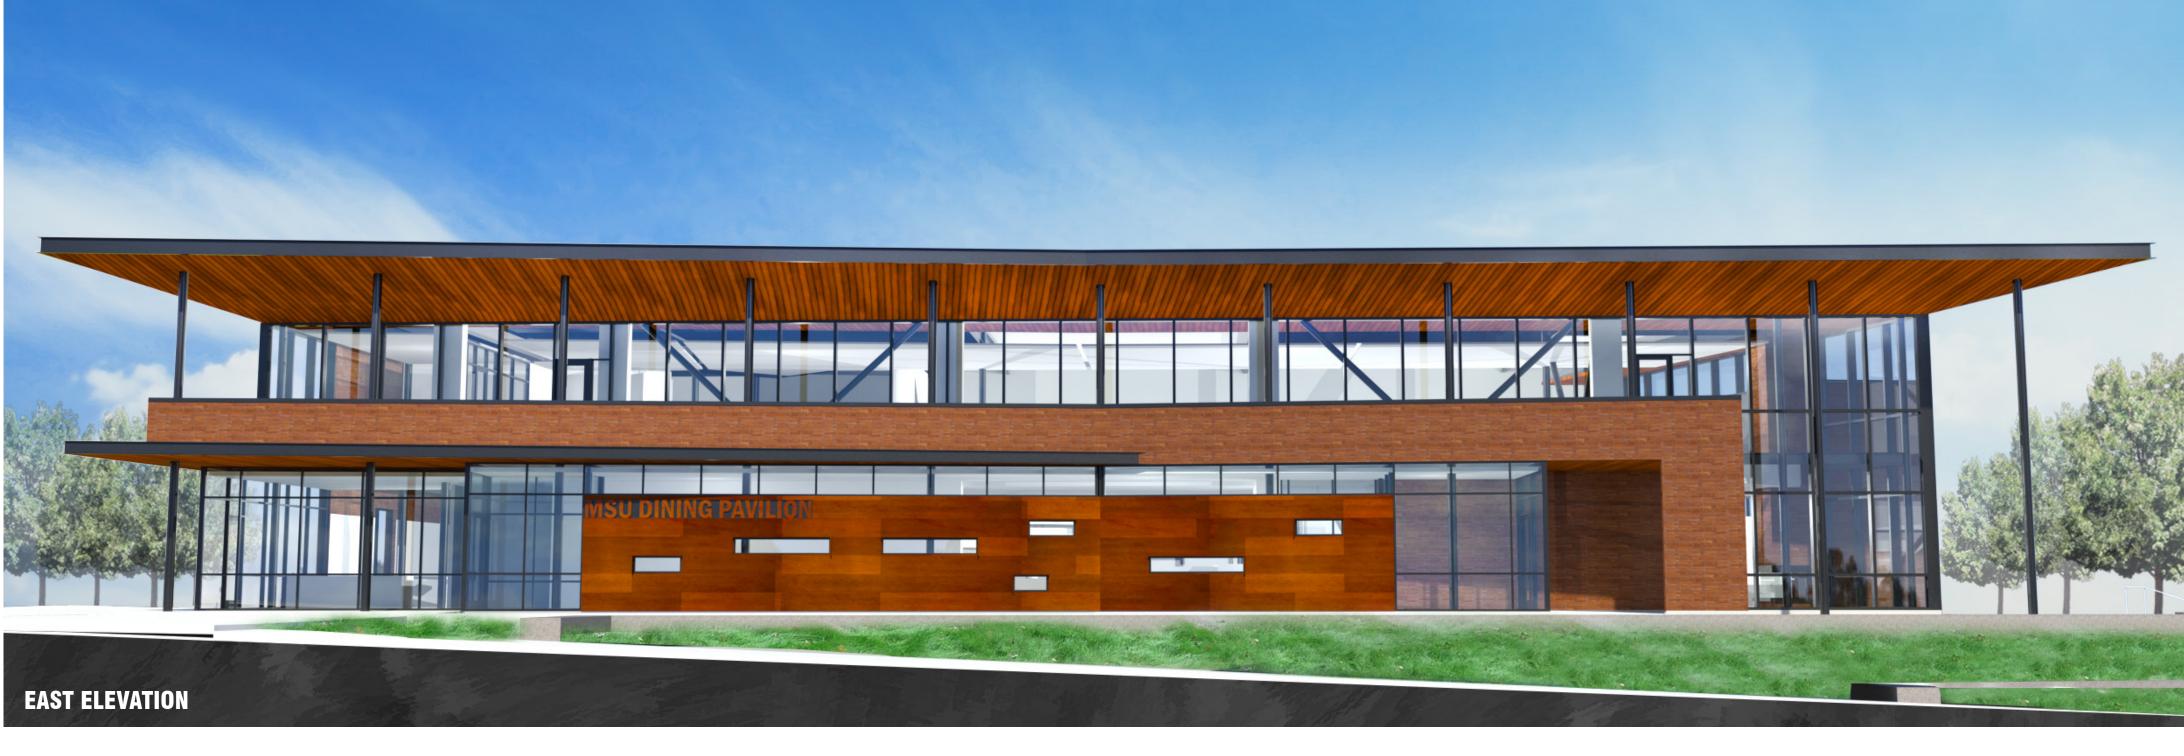

## UNIVERSITY FACILITIES PLANNING BOARD August 9, 2016

| ITEM # 4                                   | New J               | Dining Hall Exterior I           | Design              |                 |                   |
|--------------------------------------------|---------------------|----------------------------------|---------------------|-----------------|-------------------|
| PRESENTEI                                  | RS:                 |                                  |                     |                 |                   |
| Sam Des J                                  | Jardins, CPDC Pr    | oject Manager                    |                     |                 |                   |
| PROJECT<br>PHASE:                          | PLANNING            | SCHEMATIC                        | DESIGN<br>DOCUMENTS |                 | FRUCTION<br>MENTS |
| VICINITY N                                 | IAP:                |                                  |                     |                 |                   |
| <b>STAFF COM</b><br>Requesting ap<br>Hall. |                     | енение<br>скена 100% Exterior De | JABS                | enderings for t | the New Dinin     |
| COMPLIANC                                  |                     |                                  |                     | YES             | NO                |
| MSU POLICI                                 |                     |                                  |                     | X               |                   |
|                                            | E OR APPROPRI       | ATE REVIEW                       |                     | X<br>X          |                   |
|                                            |                     |                                  |                     |                 |                   |
| MASTER PLA                                 | AN<br>ION REQUIRED: | •                                |                     | Λ               |                   |

P:\UFPB\AGENDA & MEMOS\2016 Agenda\Meeting 08-09-2016\#4 New Dining Hall Exterior Design.docx

CORTEN STEEL PANEL

HORIZONTAL STANDING SEAM

PROFILED METAL PANEL

STORE FRONT/CURTAIN WALL - BRONZE ANODIZED

METAL SOFFIT -WOOD LOOK

PAINTED STEEL

NORMAN BRICK -COLOR TO RELATE TO MONTANA HALL

CONCRETE