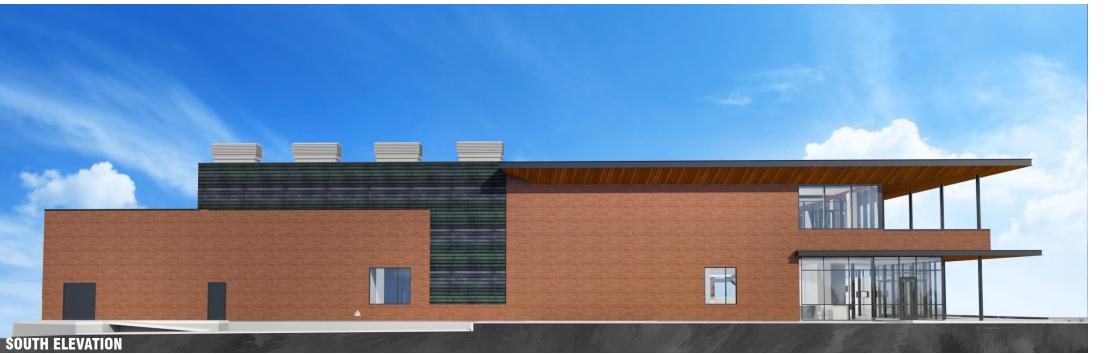

## UNIVERSITY FACILITIES PLANNING BOARD August 9, 2016

| ITEM # 4                                   | New J               | Dining Hall Exterior I           | Design              |                 |                   |
|--------------------------------------------|---------------------|----------------------------------|---------------------|-----------------|-------------------|
| PRESENTEI                                  | RS:                 |                                  |                     |                 |                   |
| Sam Des J                                  | Jardins, CPDC Pr    | oject Manager                    |                     |                 |                   |
| PROJECT<br>PHASE:                          | PLANNING            | SCHEMATIC                        | DESIGN<br>DOCUMENTS |                 | FRUCTION<br>MENTS |
| VICINITY N                                 | IAP:                |                                  |                     |                 |                   |
| <b>STAFF COM</b><br>Requesting ap<br>Hall. |                     | енение<br>скена 100% Exterior De | JABS                | enderings for t | the New Dinin     |
| COMPLIANC                                  |                     |                                  |                     | YES             | NO                |
| MSU POLICI                                 |                     |                                  |                     | X               |                   |
|                                            | E OR APPROPRI       | ATE REVIEW                       |                     | X<br>X          |                   |
|                                            |                     |                                  |                     |                 |                   |
| MASTER PLA                                 | AN<br>ION REQUIRED: | •                                |                     | Λ               |                   |

P:\UFPB\AGENDA & MEMOS\2016 Agenda\Meeting 08-09-2016\#4 New Dining Hall Exterior Design.docx

CORTEN STEEL PANEL

HORIZONTAL STANDING SEAM

PROFILED METAL PANEL

STORE FRONT/CURTAIN WALL - BRONZE ANODIZED

METAL SOFFIT -WOOD LOOK

PAINTED STEEL

NORMAN BRICK -COLOR TO RELATE TO MONTANA HALL

CONCRETE

## NSU DINING PAVILION VI MOSAIC

CORTEN STEEL PANEL

HORIZONTAL STANDING SEAM

PROFILED METAL PANEL

STORE FRONT/CURTAIN WALL - BRONZE ANODIZED

METAL SOFFIT -WOOD LOOK

PAINTED STEEL

NORMAN BRICK -COLOR TO RELATE TO MONTANA HALL