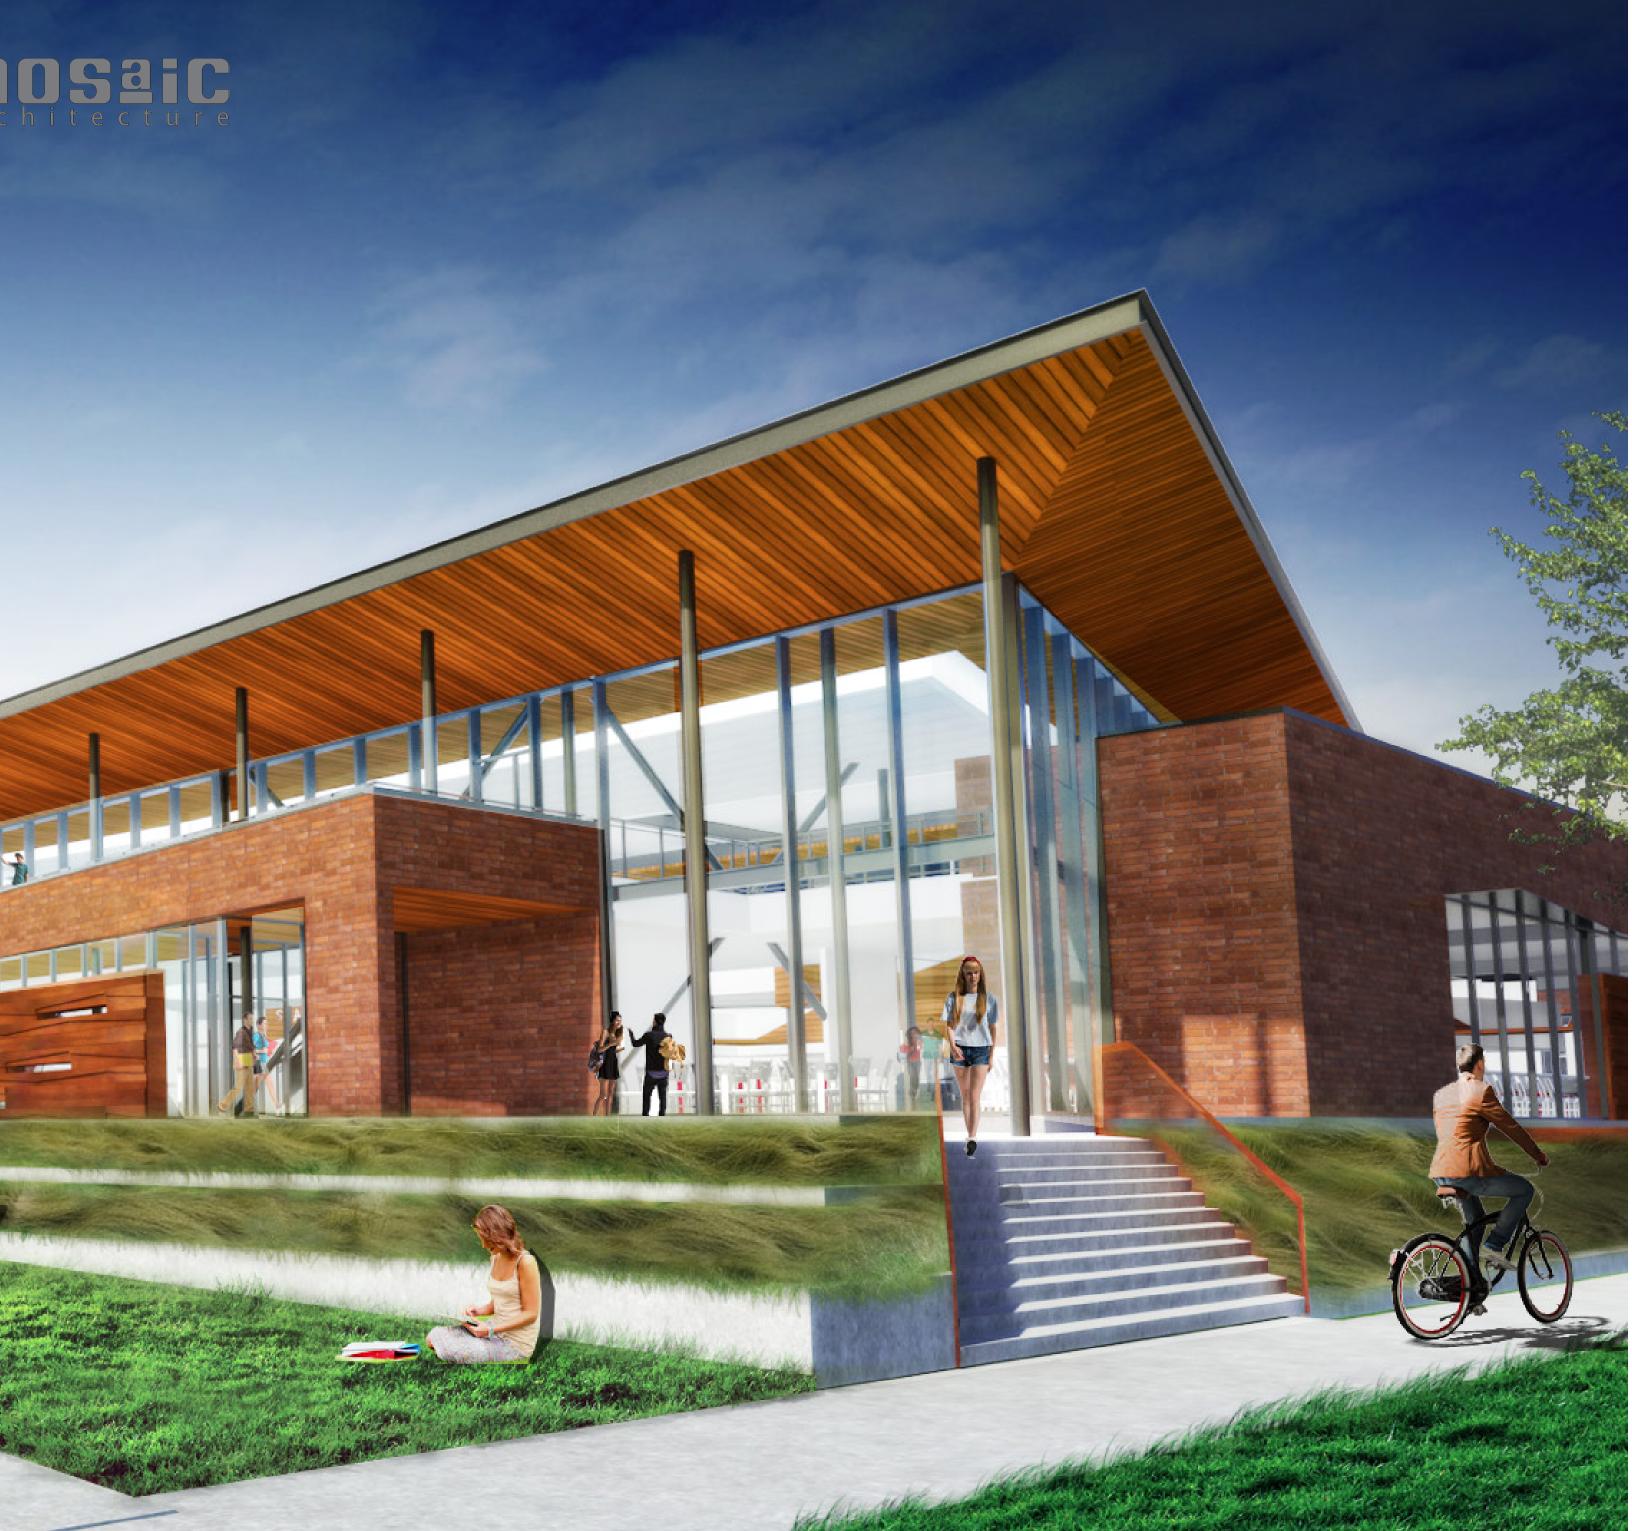

## UNIVERSITY FACILITIES PLANNING BOARD August 9, 2016

| ITEM # 4                                   | New J               | Dining Hall Exterior I           | Design              |                 |                   |
|--------------------------------------------|---------------------|----------------------------------|---------------------|-----------------|-------------------|
| PRESENTEI                                  | RS:                 |                                  |                     |                 |                   |
| Sam Des J                                  | Jardins, CPDC Pr    | oject Manager                    |                     |                 |                   |
| PROJECT<br>PHASE:                          | PLANNING            | SCHEMATIC                        | DESIGN<br>DOCUMENTS |                 | FRUCTION<br>MENTS |
| VICINITY N                                 | IAP:                |                                  |                     |                 |                   |
| <b>STAFF COM</b><br>Requesting ap<br>Hall. |                     | енение<br>скена 100% Exterior De | JABS                | enderings for t | the New Dinin     |
| COMPLIANC                                  |                     |                                  |                     | YES             | NO                |
| MSU POLICI                                 |                     |                                  |                     | X               |                   |
|                                            | E OR APPROPRI       | ATE REVIEW                       |                     | X<br>X          |                   |
|                                            |                     |                                  |                     |                 |                   |
| MASTER PLA                                 | AN<br>ION REQUIRED: | •                                |                     | Λ               |                   |

## NSU DINING PAVILION VI MOSAIC

CORTEN STEEL PANEL

HORIZONTAL STANDING SEAM

PROFILED METAL PANEL

STORE FRONT/CURTAIN WALL - BRONZE ANODIZED

METAL SOFFIT -WOOD LOOK

PAINTED STEEL

NORMAN BRICK -COLOR TO RELATE TO MONTANA HALL

CONCRETE