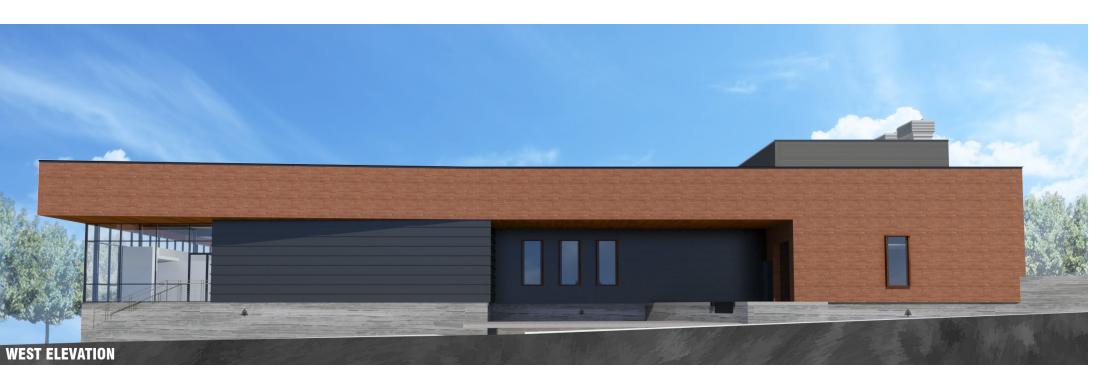

## UNIVERSITY FACILITIES PLANNING BOARD August 9, 2016

| ITEM # 4                                   | New J               | Dining Hall Exterior I           | Design              |                 |                   |
|--------------------------------------------|---------------------|----------------------------------|---------------------|-----------------|-------------------|
| PRESENTEI                                  | RS:                 |                                  |                     |                 |                   |
| Sam Des J                                  | Jardins, CPDC Pr    | oject Manager                    |                     |                 |                   |
| PROJECT<br>PHASE:                          | PLANNING            | SCHEMATIC                        | DESIGN<br>DOCUMENTS |                 | FRUCTION<br>MENTS |
| VICINITY N                                 | IAP:                |                                  |                     |                 |                   |
| <b>STAFF COM</b><br>Requesting ap<br>Hall. |                     | енение<br>скена 100% Exterior De | JABS                | enderings for t | the New Dinin     |
| COMPLIANC                                  |                     |                                  |                     | YES             | NO                |
| MSU POLICI                                 |                     |                                  |                     | X               |                   |
|                                            | E OR APPROPRI       | ATE REVIEW                       |                     | X<br>X          |                   |
|                                            |                     |                                  |                     |                 |                   |
| MASTER PLA                                 | AN<br>ION REQUIRED: | •                                |                     | Λ               |                   |

P:\UFPB\AGENDA & MEMOS\2016 Agenda\Meeting 08-09-2016\#4 New Dining Hall Exterior Design.docx

CORTEN STEEL PANEL

HORIZONTAL STANDING SEAM

PROFILED METAL PANEL

STORE FRONT/CURTAIN WALL - BRONZE ANODIZED

METAL SOFFIT -WOOD LOOK

PAINTED STEEL

NORMAN BRICK -COLOR TO RELATE TO MONTANA HALL

CONCRETE

## NSU DINING PAVILION VI MOSAIC

CORTEN STEEL PANEL

HORIZONTAL STANDING SEAM

PROFILED METAL PANEL

STORE FRONT/CURTAIN WALL - BRONZE ANODIZED

METAL SOFFIT -WOOD LOOK

PAINTED STEEL

NORMAN BRICK -COLOR TO RELATE TO MONTANA HALL

CONCRETE