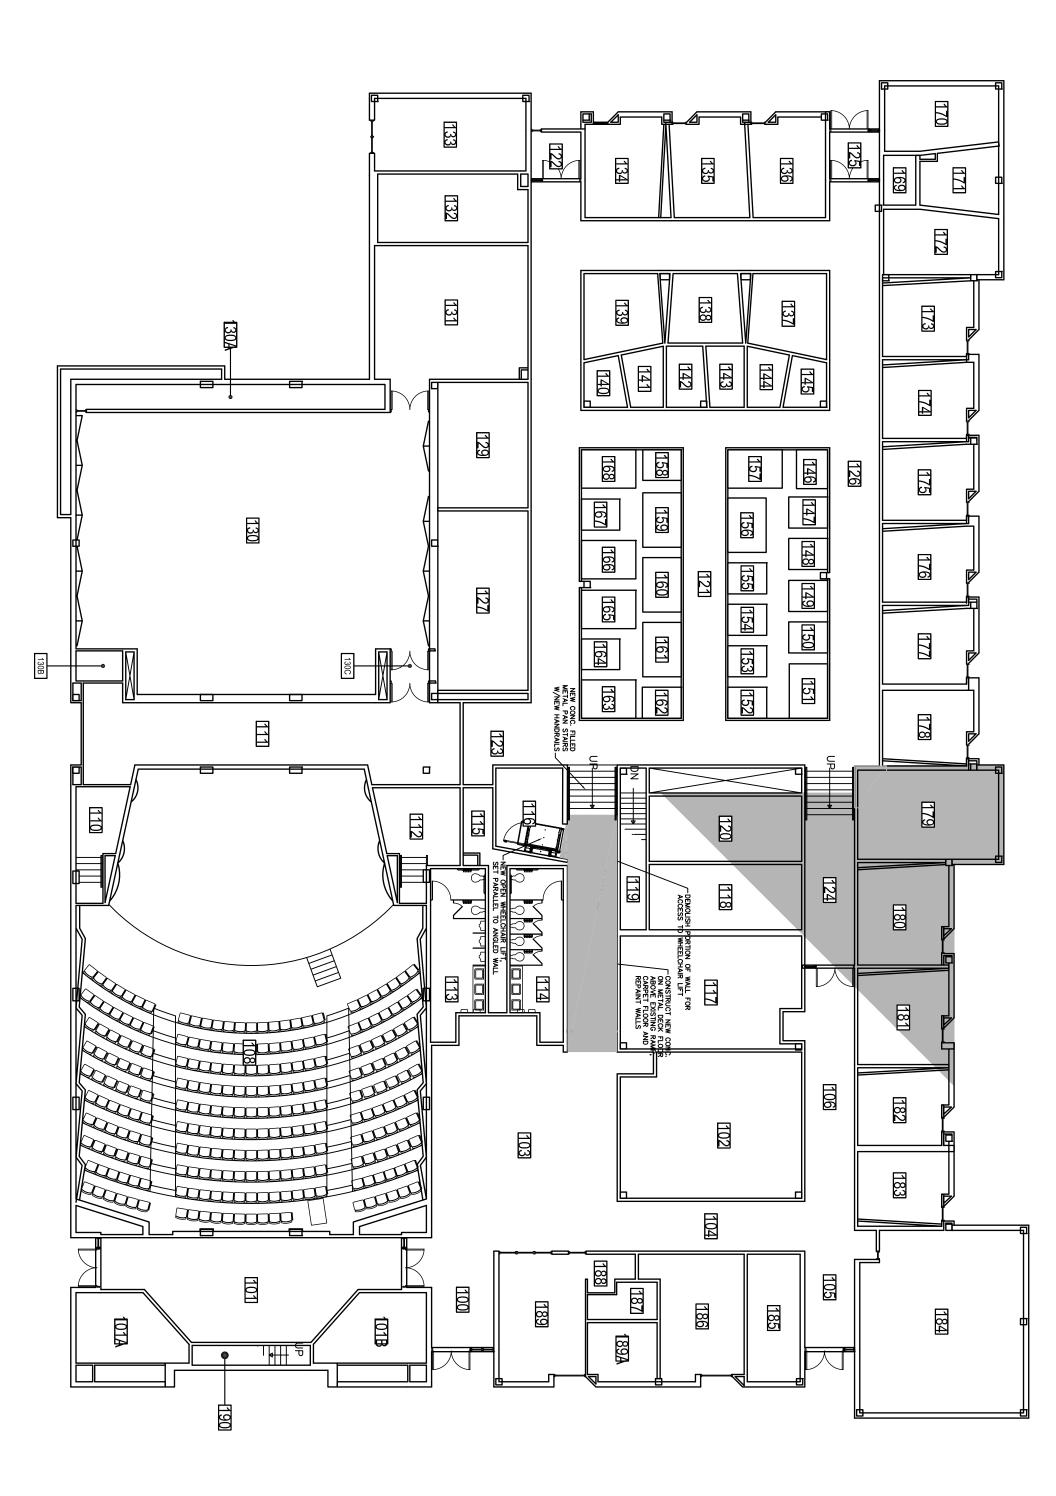

## **STAFF COMMENTS:**

Howard Hall, the home of the Music Department, has been cited by their accreditation review committee for several deficiencies in the physical plant. The most serious of these is lack of an indoor ADA compliant path between the two levels of the building, the higher east side and the lower west side. These are currently linked by stairs and a steep ramp. Structural elements and interior spaces (auditorium and rest rooms) at the line between the two sides limit the feasible solution to replacing the ramp function with a wheelchair lift located in an adjacent studio space (117) and new level floor terminating in new stairs. These are shown on the attached drawing, with the upper level shaded. The project is requesting \$125,000 of Academic funds from the Student Building Fees Fund. More information about the fund will be provided at the meeting.