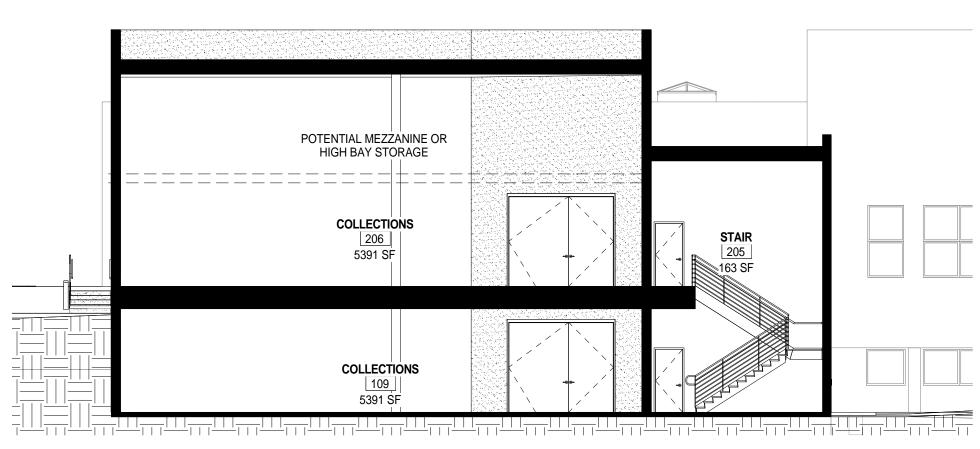

The Museum of the Rockies storage space is limited and has forced the museum to house large portions of its paleontology and historical collections in two off-site locations. This has presented challenges to efficiency, security, and maintaining appropriate environmental conditions, as well as incurring substantial rental expenses. The shortage of on-site storage capacity has also limited the museum's ability to attract some temporary exhibits. The museum has successfully raised funds estimated to provide approximately 12,000 square feet of appropriate storage space with ancillary support facilities (freight elevator, staff offices and collections workrooms). Construction is projected to be complete by summer 2017.

The proposed addition is two stories matching the existing two main levels of the existing building, with overall height matching building height. It is to be located off the southwest corner, where it will be mostly screened from Kagy by the existing building. A new loading dock at the upper level will provide easier truck access to the building, and a freight elevator will facilitate moving items between the floors, which currently can involve loading items onto a truck and removing the entrance doors for access to the main exhibit level. We expect the exterior to complement the existing building with similarly colored and textured exterior concrete walls.

## MOR CURATORIAL CENTER FOR THE HUMANITIES PERSPECTIVES AND SECTION

12/23/2015 5:22:31 PM Printed On:

2

| ITEM # 6 Student Building Fee Funds for Haynes Ventilation |                  |           |                                    |                           |  |  |  |
|------------------------------------------------------------|------------------|-----------|------------------------------------|---------------------------|--|--|--|
| PRESENTER                                                  | RS:              |           |                                    |                           |  |  |  |
| Walt Banz                                                  | iger, Director C | PDC       |                                    |                           |  |  |  |
| PROJECT<br>PHASE:                                          | PLANNING         | SCHEMATIC | X DESIGN<br>DOCUMENTS              | CONSTRUCTION<br>DOCUMENTS |  |  |  |
| VICINITY M                                                 | AP:              |           |                                    |                           |  |  |  |
|                                                            |                  |           | HAYNES HALL<br>128<br>CHEEVER HALL |                           |  |  |  |