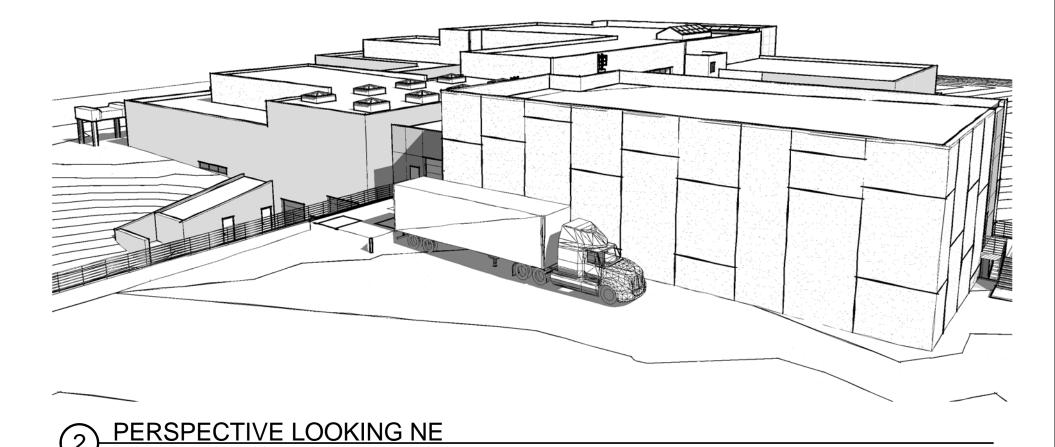

The Museum of the Rockies storage space is limited and has forced the museum to house large portions of its paleontology and historical collections in two off-site locations. This has presented challenges to efficiency, security, and maintaining appropriate environmental conditions, as well as incurring substantial rental expenses. The shortage of on-site storage capacity has also limited the museum's ability to attract some temporary exhibits. The museum has successfully raised funds estimated to provide approximately 12,000 square feet of appropriate storage space with ancillary support facilities (freight elevator, staff offices and collections workrooms). Construction is projected to be complete by summer 2017.

The proposed addition is two stories matching the existing two main levels of the existing building, with overall height matching building height. It is to be located off the southwest corner, where it will be mostly screened from Kagy by the existing building. A new loading dock at the upper level will provide easier truck access to the building, and a freight elevator will facilitate moving items between the floors, which currently can involve loading items onto a truck and removing the entrance doors for access to the main exhibit level. We expect the exterior to complement the existing building with similarly colored and textured exterior concrete walls.

## MOR CURATORIAL CENTER FOR THE HUMANITIES PERSPECTIVES AND SECTION

12/23/2015 5:22:31 PM Printed On:

2

| ITEM # 6 Student Building Fee Funds for Haynes Ventilation |                  |           |                                    |                           |  |  |  |
|------------------------------------------------------------|------------------|-----------|------------------------------------|---------------------------|--|--|--|
| PRESENTER                                                  | RS:              |           |                                    |                           |  |  |  |
| Walt Banz                                                  | iger, Director C | PDC       |                                    |                           |  |  |  |
| PROJECT<br>PHASE:                                          | PLANNING         | SCHEMATIC | X DESIGN<br>DOCUMENTS              | CONSTRUCTION<br>DOCUMENTS |  |  |  |
| VICINITY M                                                 | AP:              |           |                                    |                           |  |  |  |
|                                                            |                  |           | HAYNES HALL<br>128<br>CHEEVER HALL |                           |  |  |  |