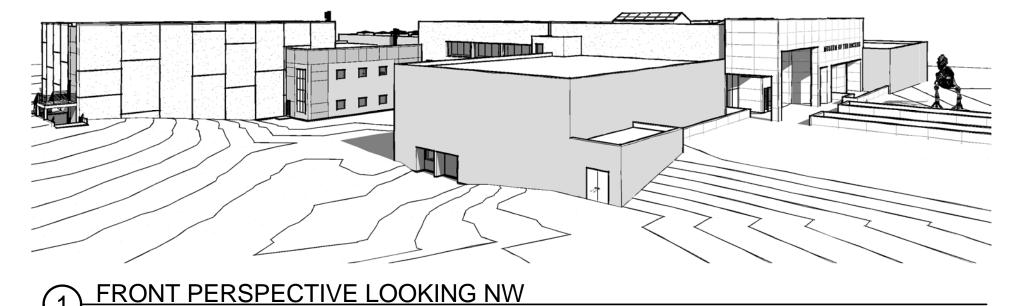

The proposed addition is two stories matching the existing two main levels of the existing building, with overall height matching building height. It is to be located off the southwest corner, where it will be mostly screened from Kagy by the existing building. A new loading dock at the upper level will provide easier truck access to the building, and a freight elevator will facilitate moving items between the floors, which currently can involve loading items onto a truck and removing the entrance doors for access to the main exhibit level. We expect the exterior to complement the existing building with similarly colored and textured exterior concrete walls.

## MOR CURATORIAL CENTER FOR THE HUMANITIES PERSPECTIVES AND SECTION

12/23/2015 5:22:31 PM Printed On:

2

| ITEM # 6 Student Building Fee Funds for Haynes Ventilation |                  |           |                                    |                           |  |  |  |
|------------------------------------------------------------|------------------|-----------|------------------------------------|---------------------------|--|--|--|
| PRESENTER                                                  | RS:              |           |                                    |                           |  |  |  |
| Walt Banz                                                  | iger, Director C | PDC       |                                    |                           |  |  |  |
| PROJECT<br>PHASE:                                          | PLANNING         | SCHEMATIC | X DESIGN<br>DOCUMENTS              | CONSTRUCTION<br>DOCUMENTS |  |  |  |
| VICINITY M                                                 | AP:              |           |                                    |                           |  |  |  |
|                                                            |                  |           | HAYNES HALL<br>128<br>CHEEVER HALL |                           |  |  |  |