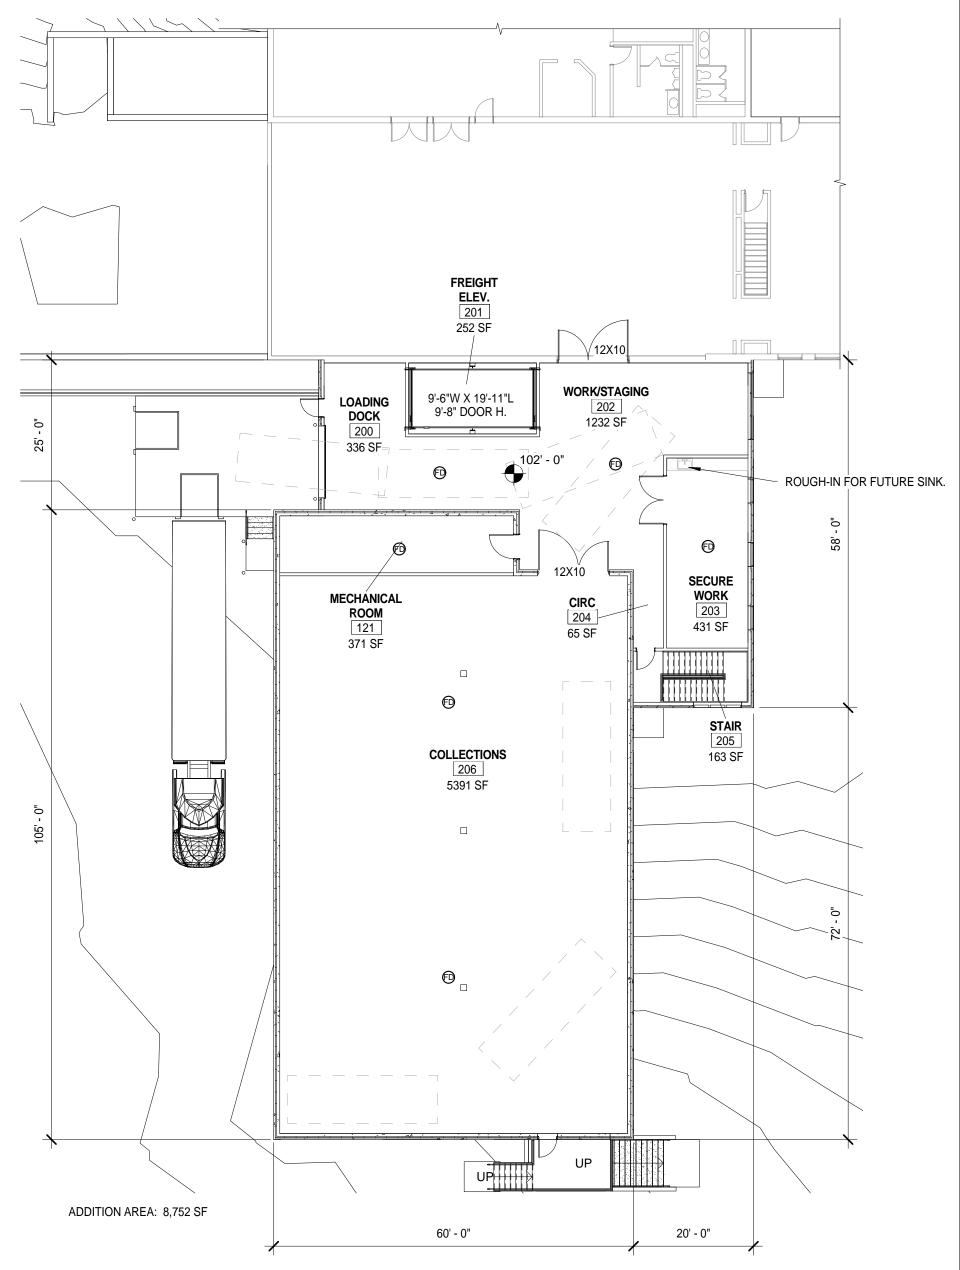

The Museum of the Rockies storage space is limited and has forced the museum to house large portions of its paleontology and historical collections in two off-site locations. This has presented challenges to efficiency, security, and maintaining appropriate environmental conditions, as well as incurring substantial rental expenses. The shortage of on-site storage capacity has also limited the museum's ability to attract some temporary exhibits. The museum has successfully raised funds estimated to provide approximately 12,000 square feet of appropriate storage space with ancillary support facilities (freight elevator, staff offices and collections workrooms). Construction is projected to be complete by summer 2017.

The proposed addition is two stories matching the existing two main levels of the existing building, with overall height matching building height. It is to be located off the southwest corner, where it will be mostly screened from Kagy by the existing building. A new loading dock at the upper level will provide easier truck access to the building, and a freight elevator will facilitate moving items between the floors, which currently can involve loading items onto a truck and removing the entrance doors for access to the main exhibit level. We expect the exterior to complement the existing building with similarly colored and textured exterior concrete walls.

## MOR CURATORIAL CENTER FOR THE HUMANITIES FLOOR PLAN

Printed On: 12/23/2015 5:22:00 PM

## 1 LEVEL TWO FLOOR PLAN