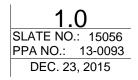

The Museum of the Rockies storage space is limited and has forced the museum to house large portions of its paleontology and historical collections in two off-site locations. This has presented challenges to efficiency, security, and maintaining appropriate environmental conditions, as well as incurring substantial rental expenses. The shortage of on-site storage capacity has also limited the museum's ability to attract some temporary exhibits. The museum has successfully raised funds estimated to provide approximately 12,000 square feet of appropriate storage space with ancillary support facilities (freight elevator, staff offices and collections workrooms). Construction is projected to be complete by summer 2017.

The proposed addition is two stories matching the existing two main levels of the existing building, with overall height matching building height. It is to be located off the southwest corner, where it will be mostly screened from Kagy by the existing building. A new loading dock at the upper level will provide easier truck access to the building, and a freight elevator will facilitate moving items between the floors, which currently can involve loading items onto a truck and removing the entrance doors for access to the main exhibit level. We expect the exterior to complement the existing building with similarly colored and textured exterior concrete walls.

## MOR CURATORIAL CENTER FOR THE HUMANITIES FLOOR PLAN

Printed On: 12/23/2015 5:22:00 PM