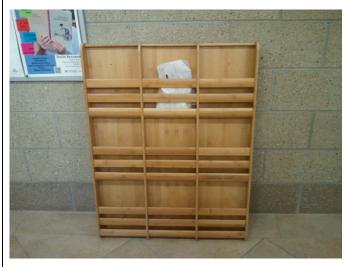

The bamboo wall rack measures 28" wide by 40" tall by 2.5" deep. The rack meets the depth requirements of ADA. It will further be installed at the correct height of 27" from the floor to meet other ADA requirements. In addition, Planning has discussed the issue with Skip Hougland, of Safety and Risk Management, to ascertain if the rack will negatively influence the coverage restrictions for wall coverings. Skip has confirmed that it does not.

The rack is well constructed of bamboo and matches the rest of the interior treatments within the building. The materials contained within the rack will be monitored and maintained by the Modern Languages department.

Proposed Bamboo Wall Rack

**Install Location** 

|                                 | YES | NO |
|---------------------------------|-----|----|
| MSU POLICIES                    | X   |    |
| COMMITTEE OR APPROPRIATE REVIEW | X   |    |
| MASTER PLAN                     | X   |    |