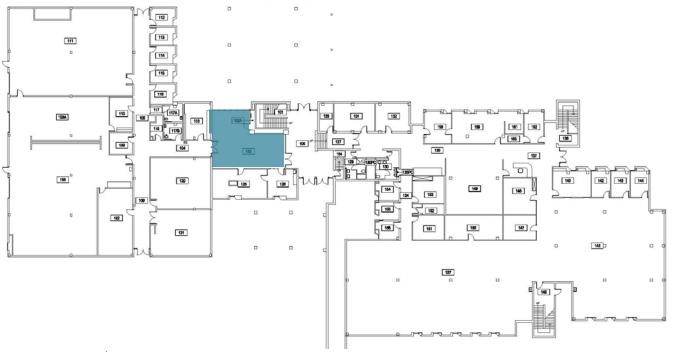

The College is proposing to use Cheever 102 as the space to support the DSEL program. The space is approx. 895 sf, is coded as instructional lab space, and is occasionally used for studio presentations, break out space for studio courses, or informal study. The space also currently serves as circulation space connecting corridors 100 to 104. Unless other physical changes are made, circulation through the space must be maintained. Cheever 102 is adjacent to one of the main entrances to the building giving opportunity to showcase this program and engage many students and faculty. As a starting point, this request to UFPB is for the placement of flexible furniture within the space, without any other modifications. The furniture (tables, chairs, portable storage/work stations) is intended to be movable, adaptable to the flexibility of the space that the program desires, and is commercial-grade, suitable for public spaces.