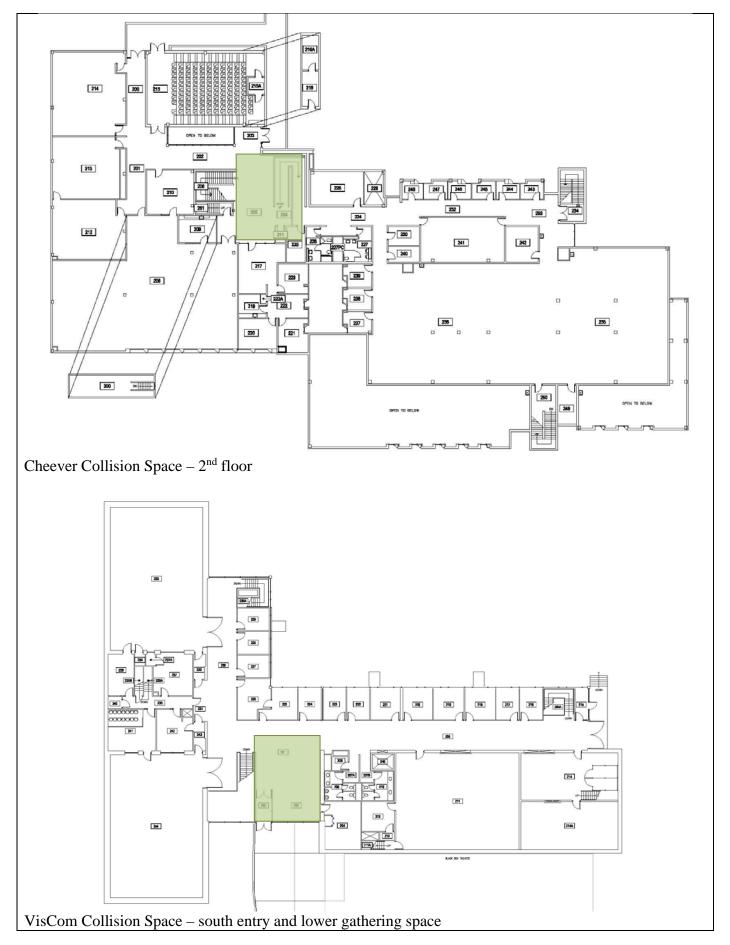

### **STAFF COMMENTS:**

Nancy Cornwell contacted CPDC to make design improvements and purchase furniture to several public spaces within the Creative Arts Complex. The improvement to the public spaces combined efforts with a Design Build class through the Architecture School, and students have built furniture for Cheever Hall second floor space, for class credit with a professor's oversight. The design intent is to foster happenstance meetings, share ideas, and spark collaborations between faculty, students and staff. The furniture purchases are for Cheever Hall 2<sup>nd</sup> floor, VisCom south entry & lower gathering space, and Howard lobby.

P:\UFPB\AGENDA & MEMOS\2014 Agenda\Meeting 12-02-2014\#5 CAC Collision Spaces Design.docx

**ITEM # 6** 

DSEL - Design Sandbox for Engaged Learning in Cheever Hall