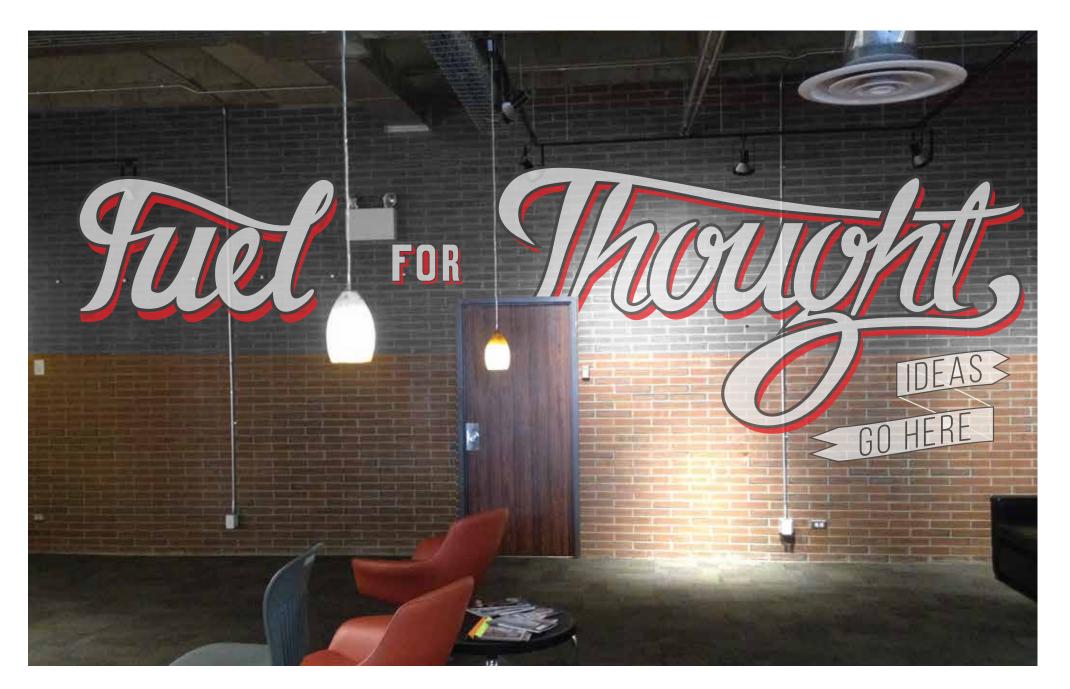

One idea we are considering is creating a mural with the DSEL tagline – Fuel for Thought – onto the main brick wall. We would use wire brushes to remove the majority of the paint in order to give it the look and feel of a vintage ghost sign.