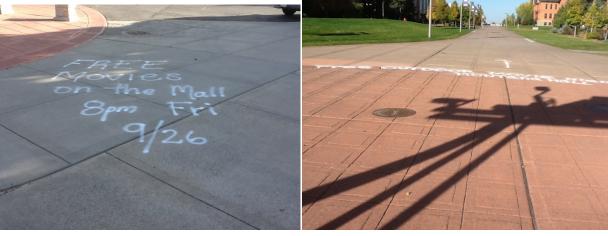

**Problem Statement -** Using the paved surfaces of our campus as a means of promoting events on campus and/or as a medium for promoting ones message has become an increasingly popular option. The primary area used for these purposes is along the Mall, major mall pathway intersections and along the corridor between EPS and the SUB. This raises two core issues—

- Aesthetic of campus
- Potential damage to facilities

The process - The current process used to approve outdoor events and practices is Outdoor Program Request (OPR) which is managed by the office of Activities and Engagement. This process is used for all outdoor events and requires approval by Facilities, Auxiliary Services, and University Police for the event to occur. For sidewalk marking requests, approval is contingent upon the use of chalk as the media (spray chalk or sidewalk chalk). Through experience the process has added the requirement for removal of any chalk residual within 7 days of it being placed; removal is the responsibility of the requestor. To date the OPR process has been used successfully to manage running course layout and several other events/occurrences like Catapalooza booth layout, the solar system to scale, and student club events. Most recently Health Promotions, with OPR approval, used spray chalk to promote their Homecoming outdoor movie event using spray chalk. The promotion was prominent and extensive which led to questions about the appropriateness of this practice.

### PHOTOS Movie Night