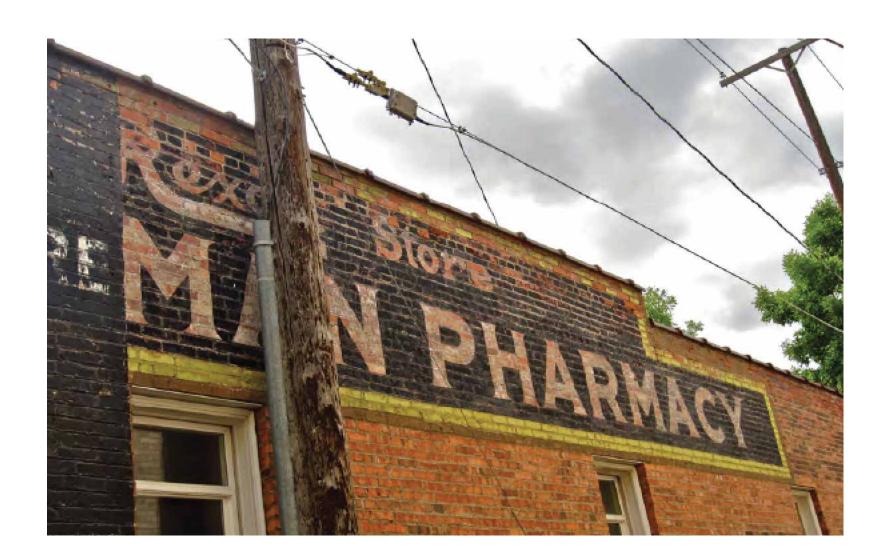

### OTHER WAYS TO COMMUNICATE THE DSEL BRAND

Ghost signs are a recognized part of Montana's landscape. The DSEL space needs to own what makes it different, and one way to do that is to be unapologetically, resolutely Montanan.

One idea we are considering is creating a mural with the DSEL tagline – Fuel for Thought – onto the main brick wall. We would use wire brushes to remove the majority of the paint in order to give it the look and feel of a vintage ghost sign.