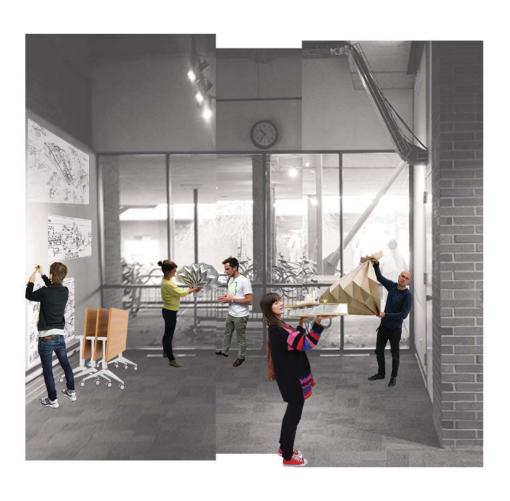

### **STAFF COMMENTS:**

Nancy Cornwell contacted CPDC to make design improvements and purchase furniture to several public spaces within the Creative Arts Complex. The improvement to the public spaces combined efforts with a Design Build class through the Architecture School, and students have built furniture for Cheever Hall second floor space, for class credit with a professor's oversight. The design intent is to foster happenstance meetings, share ideas, and spark collaborations between faculty, students and staff. The furniture purchases are for Cheever Hall 2<sup>nd</sup> floor, VisCom south entry & lower gathering space, and Howard lobby.

The College is proposing to use Cheever 102 as the space to support the DSEL program. The space is approx. 895 sf, is coded as instructional lab space, and is occasionally used for studio presentations, break out space for studio courses, or informal study. The space also currently serves as circulation space connecting corridors 100 to 104. Unless other physical changes are made, circulation through the space must be maintained. Cheever 102 is adjacent to one of the main entrances to the building giving opportunity to showcase this program and engage many students and faculty. As a starting point, this request to UFPB is for the placement of flexible furniture within the space, without any other modifications. The furniture (tables, chairs, portable storage/work stations) is intended to be movable, adaptable to the flexibility of the space that the program desires, and is commercial-grade, suitable for public spaces.