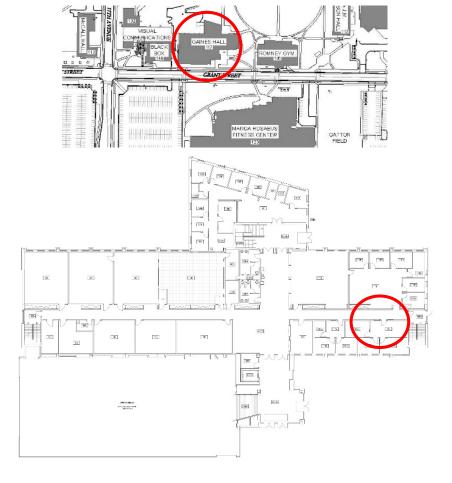

### **VICINITY MAP:**

### **STAFF COMMENTS:**

The Modern Languages department has requested permission to hang a bamboo wall rack to display flyers and departmental/class information on the wall directly across from their departmental offices on the first floor of Gaines Hall. The rack would be installed to the left of an existing bulletin board.