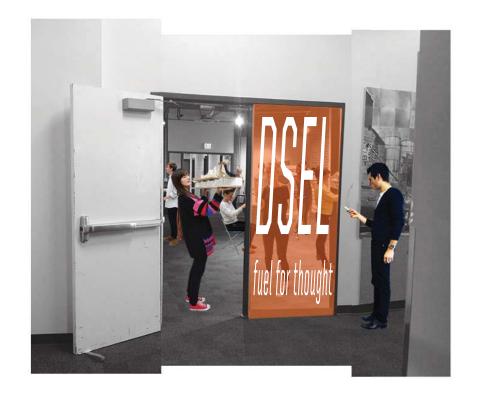

### THE DESIGN SANDBOX FOR ENGAGED LEARNING

DSEL is an interdisciplinary collaboration space where faculty, students and industry professionals all come together *using design thinking* to solve a myriad of challenges, both social and professional in practice.

### OTHER WAYS TO COMMUNICATE THE DSEL BRAND

Ghost signs are a recognized part of Montana's landscape. The DSEL space needs to own what makes it different, and one way to do that is to be unapologetically, resolutely Montanan.

One idea we are considering is creating a mural with the DSEL tagline – Fuel for Thought – onto the main brick wall. We would use wire brushes to remove the majority of the paint in order to give it the look and feel of a vintage ghost sign.