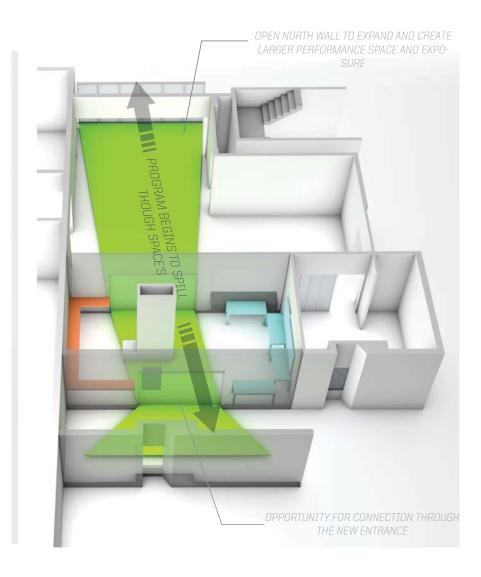

The College is proposing to use Cheever 102 as the space to support the DSEL program. The space is approx. 895 sf, is coded as instructional lab space, and is occasionally used for studio presentations, break out space for studio courses, or informal study. The space also currently serves as circulation space connecting corridors 100 to 104. Unless other physical changes are made, circulation through the space must be maintained. Cheever 102 is adjacent to one of the main entrances to the building giving opportunity to showcase this program and engage many students and faculty. As a starting point, this request to UFPB is for the placement of flexible furniture within the space, without any other modifications. The furniture (tables, chairs, portable storage/work stations) is intended to be movable, adaptable to the flexibility of the space that the program desires, and is commercial-grade, suitable for public spaces.