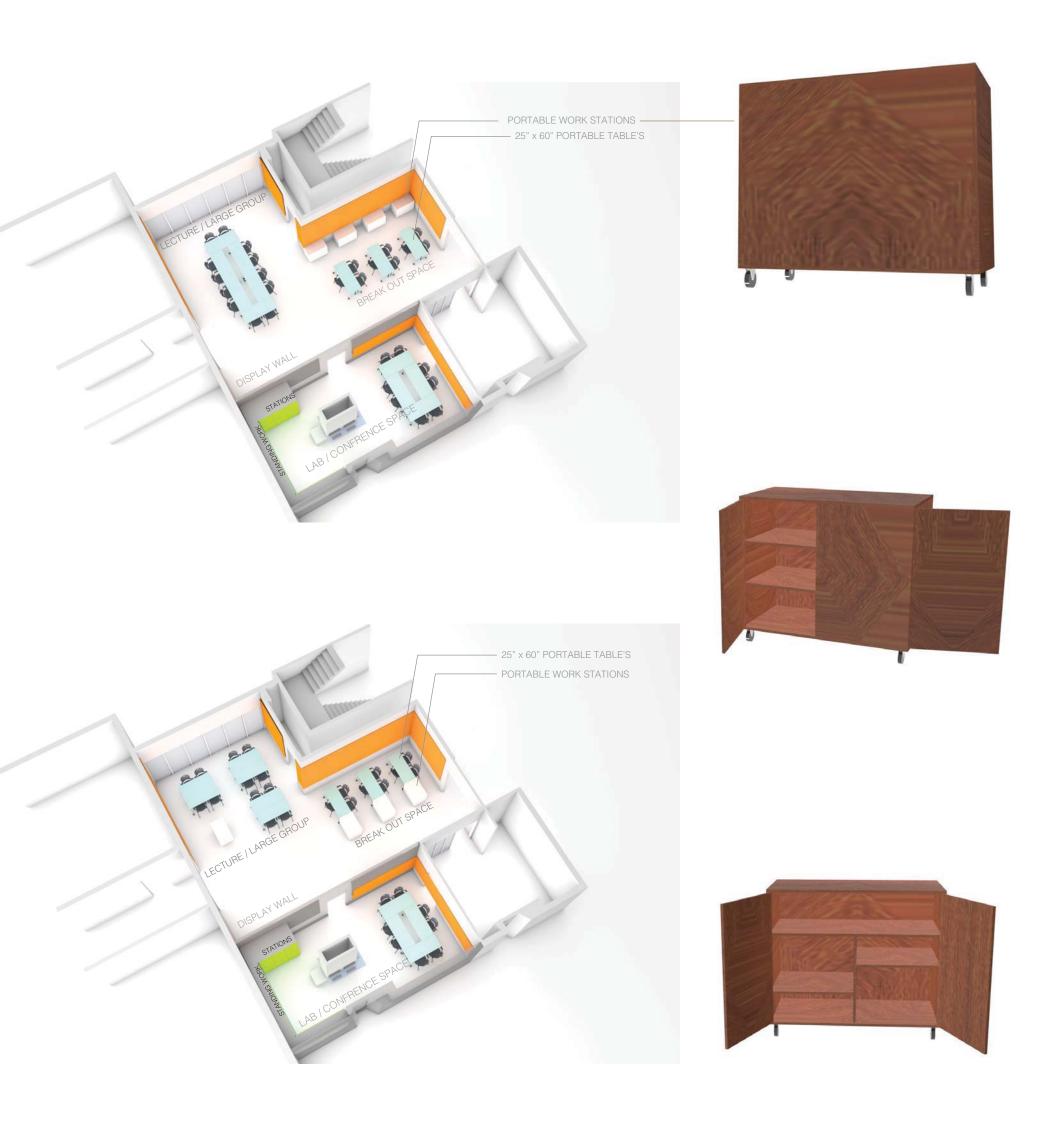

The College is proposing to use Cheever 102 as the space to support the DSEL program. The space is approx. 895 sf, is coded as instructional lab space, and is occasionally used for studio presentations, break out space for studio courses, or informal study. The space also currently serves as circulation space connecting corridors 100 to 104. Unless other physical changes are made, circulation through the space must be maintained. Cheever 102 is adjacent to one of the main entrances to the building giving opportunity to showcase this program and engage many students and faculty. As a starting point, this request to UFPB is for the placement of flexible furniture within the space, without any other modifications. The furniture (tables, chairs, portable storage/work stations) is intended to be movable, adaptable to the flexibility of the space that the program desires, and is commercial-grade, suitable for public spaces.

SPACE CONFIGURATION | BREAK OUT | MULTIFUNCTION STORAGE/WORK SURFACE

SPACE CONFIGURATION | CLASSROOM | AWARE TABLE

SPACE CONFIGURATION | VISUAL ENHANCEMENT | STORAGE ROOM RECONFIRGURE

SPACE USAGE | MULTIFUNCTION USE