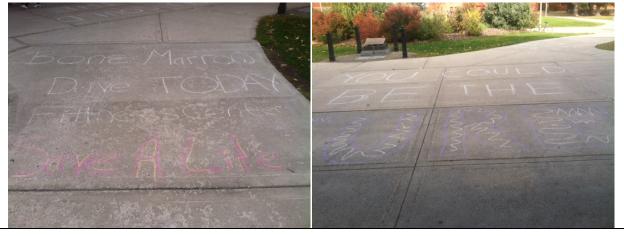

### **Bone Marrow Drive**

- Aesthetic of campus
- Potential damage to facilities

The process - The current process used to approve outdoor events and practices is Outdoor Program Request (OPR) which is managed by the office of Activities and Engagement. This process is used for all outdoor events and requires approval by Facilities, Auxiliary Services, and University Police for the event to occur. For sidewalk marking requests, approval is contingent upon the use of chalk as the media (spray chalk or sidewalk chalk). Through experience the process has added the requirement for removal of any chalk residual within 7 days of it being placed; removal is the responsibility of the requestor. To date the OPR process has been used successfully to manage running course layout and several other events/occurrences like Catapalooza booth layout, the solar system to scale, and student club events. Most recently Health Promotions, with OPR approval, used spray chalk to promote their Homecoming outdoor movie event using spray chalk. The promotion was prominent and extensive which led to questions about the appropriateness of this practice.