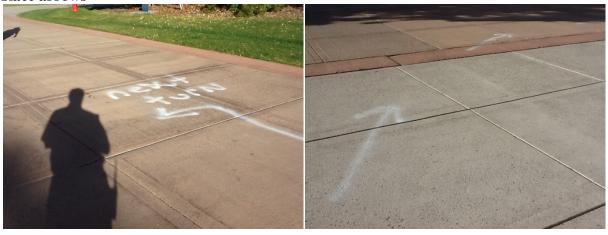

### Race arrows

Catapalooza numbers

| COMPLIANCE:                     | YES | NO |
|---------------------------------|-----|----|
| MSU POLICIES                    | X   |    |
| COMMITTEE OR APPROPRIATE REVIEW |     | X  |
| MASTER PLAN                     |     | X  |

- Aesthetic of campus
- Potential damage to facilities

The process - The current process used to approve outdoor events and practices is Outdoor Program Request (OPR) which is managed by the office of Activities and Engagement. This process is used for all outdoor events and requires approval by Facilities, Auxiliary Services, and University Police for the event to occur. For sidewalk marking requests, approval is contingent upon the use of chalk as the media (spray chalk or sidewalk chalk). Through experience the process has added the requirement for removal of any chalk residual within 7 days of it being placed; removal is the responsibility of the requestor. To date the OPR process has been used successfully to manage running course layout and several other events/occurrences like Catapalooza booth layout, the solar system to scale, and student club events. Most recently Health Promotions, with OPR approval, used spray chalk to promote their Homecoming outdoor movie event using spray chalk. The promotion was prominent and extensive which led to questions about the appropriateness of this practice.