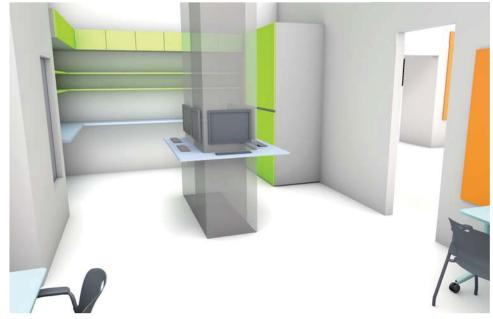

The College is proposing to use Cheever 102 as the space to support the DSEL program. The space is approx. 895 sf, is coded as instructional lab space, and is occasionally used for studio presentations, break out space for studio courses, or informal study. The space also currently serves as circulation space connecting corridors 100 to 104. Unless other physical changes are made, circulation through the space must be maintained. Cheever 102 is adjacent to one of the main entrances to the building giving opportunity to showcase this program and engage many students and faculty. As a starting point, this request to UFPB is for the placement of flexible furniture within the space, without any other modifications. The furniture (tables, chairs, portable storage/work stations) is intended to be movable, adaptable to the flexibility of the space that the program desires, and is commercial-grade, suitable for public spaces.

SPACE CONFIGURATION | BREAK OUT | MULTIFUNCTION STORAGE/WORK SURFACE

SPACE CONFIGURATION | CLASSROOM | AWARE TABLE

SPACE CONFIGURATION | VISUAL ENHANCEMENT | STORAGE ROOM RECONFIRGURE

SPACE USAGE | MULTIFUNCTION USE