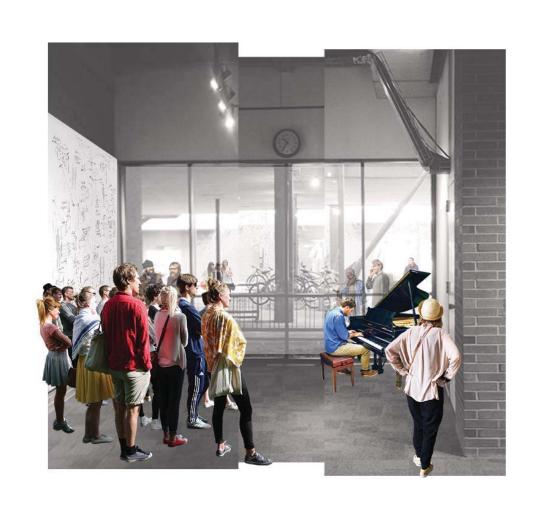

### **STAFF COMMENTS:**

Nancy Cornwell contacted CPDC to make design improvements and purchase furniture to several public spaces within the Creative Arts Complex. The improvement to the public spaces combined efforts with a Design Build class through the Architecture School, and students have built furniture for Cheever Hall second floor space, for class credit with a professor's oversight. The design intent is to foster happenstance meetings, share ideas, and spark collaborations between faculty, students and staff. The furniture purchases are for Cheever Hall 2<sup>nd</sup> floor, VisCom south entry & lower gathering space, and Howard lobby.

The College is proposing to use Cheever 102 as the space to support the DSEL program. The space is approx. 895 sf, is coded as instructional lab space, and is occasionally used for studio presentations, break out space for studio courses, or informal study. The space also currently serves as circulation space connecting corridors 100 to 104. Unless other physical changes are made, circulation through the space must be maintained. Cheever 102 is adjacent to one of the main entrances to the building giving opportunity to showcase this program and engage many students and faculty. As a starting point, this request to UFPB is for the placement of flexible furniture within the space, without any other modifications. The furniture (tables, chairs, portable storage/work stations) is intended to be movable, adaptable to the flexibility of the space that the program desires, and is commercial-grade, suitable for public spaces.