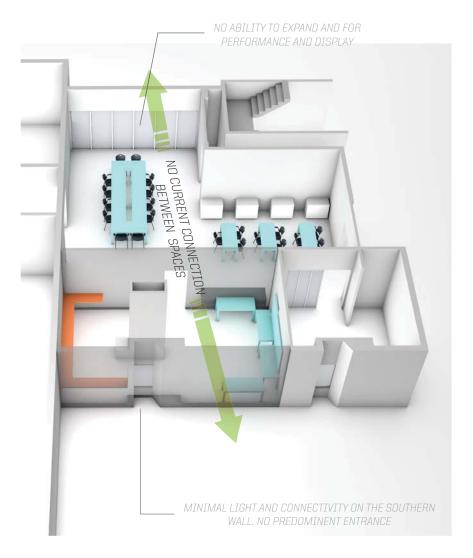

The College is proposing to use Cheever 102 as the space to support the DSEL program. The space is approx. 895 sf, is coded as instructional lab space, and is occasionally used for studio presentations, break out space for studio courses, or informal study. The space also currently serves as circulation space connecting corridors 100 to 104. Unless other physical changes are made, circulation through the space must be maintained. Cheever 102 is adjacent to one of the main entrances to the building giving opportunity to showcase this program and engage many students and faculty. As a starting point, this request to UFPB is for the placement of flexible furniture within the space, without any other modifications. The furniture (tables, chairs, portable storage/work stations) is intended to be movable, adaptable to the flexibility of the space that the program desires, and is commercial-grade, suitable for public spaces.