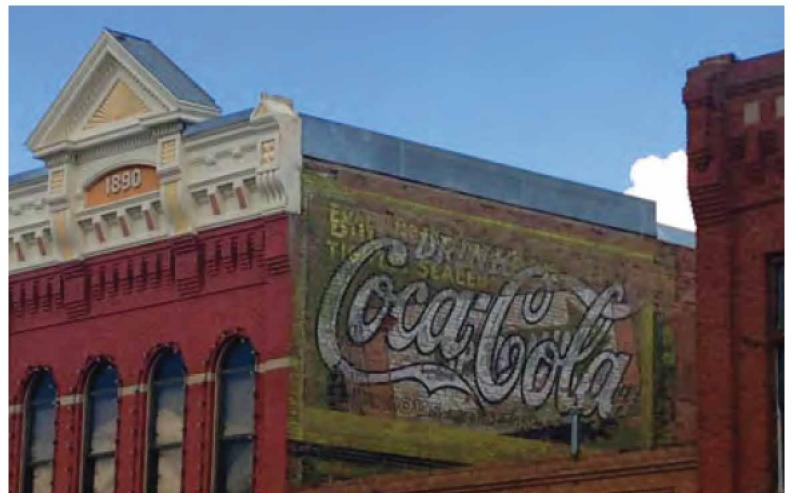

### OTHER WAYS TO COMMUNICATE THE DSEL BRAND

Ghost signs are a recognized part of Montana's landscape. The DSEL space needs to own what makes it different, and one way to do that is to be unapologetically, resolutely Montanan.

One idea we are considering is creating a mural with the DSEL tagline – Fuel for Thought – onto the main brick wall. We would use wire brushes to remove the majority of the paint in order to give it the look and feel of a vintage ghost sign.