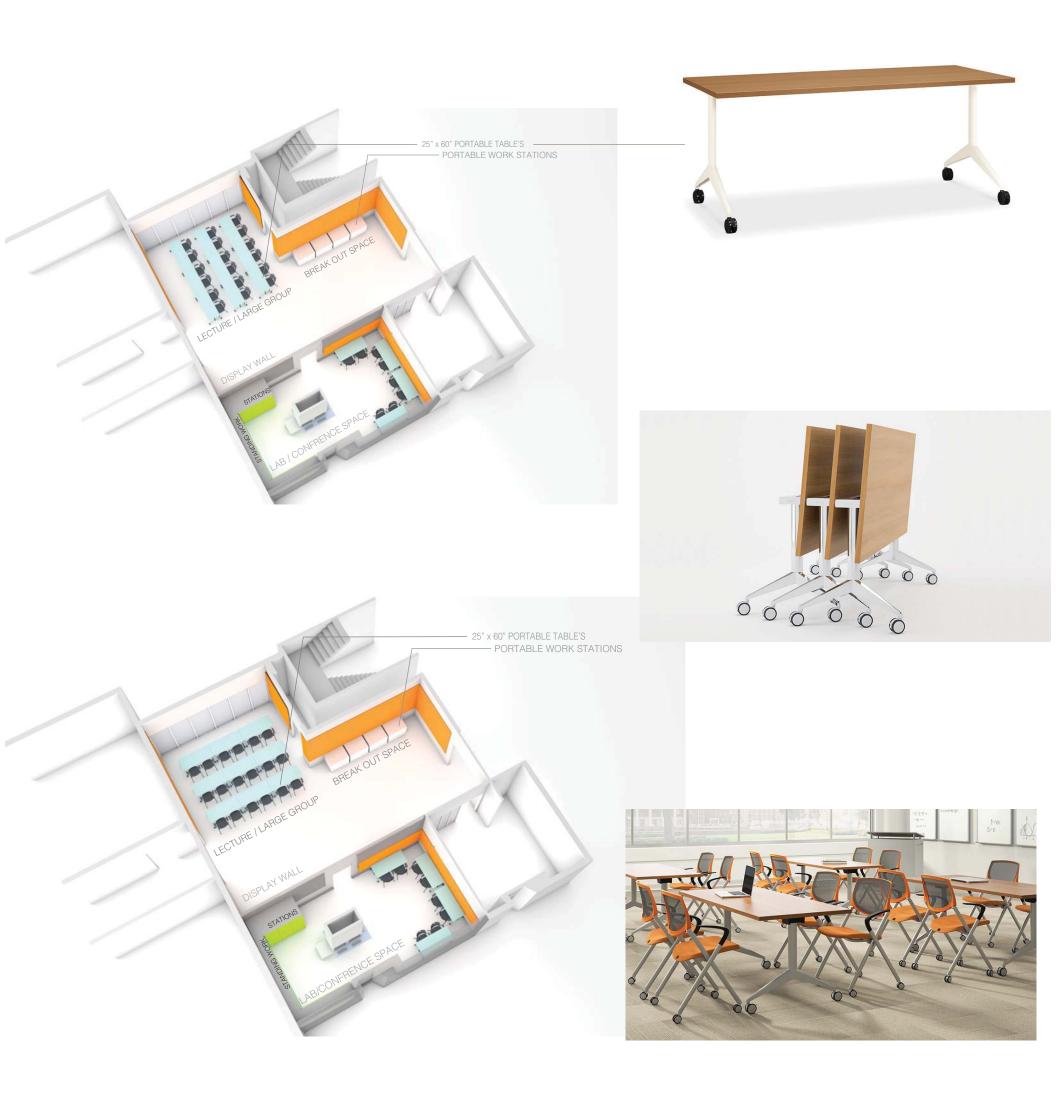

The College is proposing to use Cheever 102 as the space to support the DSEL program. The space is approx. 895 sf, is coded as instructional lab space, and is occasionally used for studio presentations, break out space for studio courses, or informal study. The space also currently serves as circulation space connecting corridors 100 to 104. Unless other physical changes are made, circulation through the space must be maintained. Cheever 102 is adjacent to one of the main entrances to the building giving opportunity to showcase this program and engage many students and faculty. As a starting point, this request to UFPB is for the placement of flexible furniture within the space, without any other modifications. The furniture (tables, chairs, portable storage/work stations) is intended to be movable, adaptable to the flexibility of the space that the program desires, and is commercial-grade, suitable for public spaces.

SPACE CONFIGURATION | BREAK OUT | MULTIFUNCTION STORAGE/WORK SURFACE

SPACE CONFIGURATION | CLASSROOM | AWARE TABLE

SPACE CONFIGURATION | VISUAL ENHANCEMENT | STORAGE ROOM RECONFIRGURE

SPACE USAGE | MULTIFUNCTION USE

SPACE CONFIGURATION | LECTURE | INSPIRE STACKABLE SEATING

| ITEM # 7       | Norm Asbjornson Innovation Center (NAIC) Project Update (Parking Solutions & Presentation Hall) |                |                                                                                                                                                                                                                                                                                                                                                                                                                                                                                                                                                                                                                                                                                                                                                                                                                                                                                                                                                                                                                                                                                                                                                                                                                                                                                                                                                                                                                                                                                                                                                                                                                                                                                                                                                                                                                                                                                                                                                                                                                                                                                                                                |                          |                                         |                        |  |  |  |
|----------------|-------------------------------------------------------------------------------------------------|----------------|--------------------------------------------------------------------------------------------------------------------------------------------------------------------------------------------------------------------------------------------------------------------------------------------------------------------------------------------------------------------------------------------------------------------------------------------------------------------------------------------------------------------------------------------------------------------------------------------------------------------------------------------------------------------------------------------------------------------------------------------------------------------------------------------------------------------------------------------------------------------------------------------------------------------------------------------------------------------------------------------------------------------------------------------------------------------------------------------------------------------------------------------------------------------------------------------------------------------------------------------------------------------------------------------------------------------------------------------------------------------------------------------------------------------------------------------------------------------------------------------------------------------------------------------------------------------------------------------------------------------------------------------------------------------------------------------------------------------------------------------------------------------------------------------------------------------------------------------------------------------------------------------------------------------------------------------------------------------------------------------------------------------------------------------------------------------------------------------------------------------------------|--------------------------|-----------------------------------------|------------------------|--|--|--|
| PRESENTERS     | S:                                                                                              |                | (I arking                                                                                                                                                                                                                                                                                                                                                                                                                                                                                                                                                                                                                                                                                                                                                                                                                                                                                                                                                                                                                                                                                                                                                                                                                                                                                                                                                                                                                                                                                                                                                                                                                                                                                                                                                                                                                                                                                                                                                                                                                                                                                                                      | Solutions & Tres         | eniuiioi                                | <i>i 11uu)</i>         |  |  |  |
| Walt Banz      | Walt Banziger & Sam J. Des Jardins                                                              |                |                                                                                                                                                                                                                                                                                                                                                                                                                                                                                                                                                                                                                                                                                                                                                                                                                                                                                                                                                                                                                                                                                                                                                                                                                                                                                                                                                                                                                                                                                                                                                                                                                                                                                                                                                                                                                                                                                                                                                                                                                                                                                                                                |                          |                                         |                        |  |  |  |
| PROJECT PHASE: | PLANNIN                                                                                         | G X SCI        | HEMATIC                                                                                                                                                                                                                                                                                                                                                                                                                                                                                                                                                                                                                                                                                                                                                                                                                                                                                                                                                                                                                                                                                                                                                                                                                                                                                                                                                                                                                                                                                                                                                                                                                                                                                                                                                                                                                                                                                                                                                                                                                                                                                                                        | DESIGN<br>DOCUMENT       | ΓS                                      | CONSTRUCTION DOCUMENTS |  |  |  |
| VICINITY MA    | AP:                                                                                             |                | 1                                                                                                                                                                                                                                                                                                                                                                                                                                                                                                                                                                                                                                                                                                                                                                                                                                                                                                                                                                                                                                                                                                                                                                                                                                                                                                                                                                                                                                                                                                                                                                                                                                                                                                                                                                                                                                                                                                                                                                                                                                                                                                                              |                          |                                         |                        |  |  |  |
|                |                                                                                                 |                | 1                                                                                                                                                                                                                                                                                                                                                                                                                                                                                                                                                                                                                                                                                                                                                                                                                                                                                                                                                                                                                                                                                                                                                                                                                                                                                                                                                                                                                                                                                                                                                                                                                                                                                                                                                                                                                                                                                                                                                                                                                                                                                                                              |                          |                                         |                        |  |  |  |
|                |                                                                                                 |                | main campu                                                                                                                                                                                                                                                                                                                                                                                                                                                                                                                                                                                                                                                                                                                                                                                                                                                                                                                                                                                                                                                                                                                                                                                                                                                                                                                                                                                                                                                                                                                                                                                                                                                                                                                                                                                                                                                                                                                                                                                                                                                                                                                     | s to the north           |                                         |                        |  |  |  |
|                |                                                                                                 |                |                                                                                                                                                                                                                                                                                                                                                                                                                                                                                                                                                                                                                                                                                                                                                                                                                                                                                                                                                                                                                                                                                                                                                                                                                                                                                                                                                                                                                                                                                                                                                                                                                                                                                                                                                                                                                                                                                                                                                                                                                                                                                                                                |                          |                                         |                        |  |  |  |
|                |                                                                                                 | 1              |                                                                                                                                                                                                                                                                                                                                                                                                                                                                                                                                                                                                                                                                                                                                                                                                                                                                                                                                                                                                                                                                                                                                                                                                                                                                                                                                                                                                                                                                                                                                                                                                                                                                                                                                                                                                                                                                                                                                                                                                                                                                                                                                |                          | 15                                      |                        |  |  |  |
|                |                                                                                                 | $\sim$         | johnson                                                                                                                                                                                                                                                                                                                                                                                                                                                                                                                                                                                                                                                                                                                                                                                                                                                                                                                                                                                                                                                                                                                                                                                                                                                                                                                                                                                                                                                                                                                                                                                                                                                                                                                                                                                                                                                                                                                                                                                                                                                                                                                        | strand union<br>building | /                                       | F.F.                   |  |  |  |
|                |                                                                                                 | ,              | hall                                                                                                                                                                                                                                                                                                                                                                                                                                                                                                                                                                                                                                                                                                                                                                                                                                                                                                                                                                                                                                                                                                                                                                                                                                                                                                                                                                                                                                                                                                                                                                                                                                                                                                                                                                                                                                                                                                                                                                                                                                                                                                                           |                          | engin                                   | eering and             |  |  |  |
|                |                                                                                                 |                |                                                                                                                                                                                                                                                                                                                                                                                                                                                                                                                                                                                                                                                                                                                                                                                                                                                                                                                                                                                                                                                                                                                                                                                                                                                                                                                                                                                                                                                                                                                                                                                                                                                                                                                                                                                                                                                                                                                                                                                                                                                                                                                                |                          | physic                                  | al sciences<br>uilding |  |  |  |
|                | gaines hall                                                                                     | romhey         | * 5                                                                                                                                                                                                                                                                                                                                                                                                                                                                                                                                                                                                                                                                                                                                                                                                                                                                                                                                                                                                                                                                                                                                                                                                                                                                                                                                                                                                                                                                                                                                                                                                                                                                                                                                                                                                                                                                                                                                                                                                                                                                                                                            | future sub-expansion     |                                         |                        |  |  |  |
|                |                                                                                                 |                | Into Sto.                                                                                                                                                                                                                                                                                                                                                                                                                                                                                                                                                                                                                                                                                                                                                                                                                                                                                                                                                                                                                                                                                                                                                                                                                                                                                                                                                                                                                                                                                                                                                                                                                                                                                                                                                                                                                                                                                                                                                                                                                                                                                                                      | w grant's                | (A)                                     | <del>OOPE</del>        |  |  |  |
|                |                                                                                                 |                | blike shop / retail /<br>bus waiting                                                                                                                                                                                                                                                                                                                                                                                                                                                                                                                                                                                                                                                                                                                                                                                                                                                                                                                                                                                                                                                                                                                                                                                                                                                                                                                                                                                                                                                                                                                                                                                                                                                                                                                                                                                                                                                                                                                                                                                                                                                                                           | NAIC                     |                                         | pating /               |  |  |  |
|                | \$ m                                                                                            | narga hosaeus  | A STATE OF THE STA |                          |                                         |                        |  |  |  |
|                | 1                                                                                               | fitness center | parking<br>garage                                                                                                                                                                                                                                                                                                                                                                                                                                                                                                                                                                                                                                                                                                                                                                                                                                                                                                                                                                                                                                                                                                                                                                                                                                                                                                                                                                                                                                                                                                                                                                                                                                                                                                                                                                                                                                                                                                                                                                                                                                                                                                              | service holl blaza       | <b>在</b> 這一世                            |                        |  |  |  |
|                |                                                                                                 |                |                                                                                                                                                                                                                                                                                                                                                                                                                                                                                                                                                                                                                                                                                                                                                                                                                                                                                                                                                                                                                                                                                                                                                                                                                                                                                                                                                                                                                                                                                                                                                                                                                                                                                                                                                                                                                                                                                                                                                                                                                                                                                                                                | Serving Plaza plaza      |                                         |                        |  |  |  |
|                | 105                                                                                             |                |                                                                                                                                                                                                                                                                                                                                                                                                                                                                                                                                                                                                                                                                                                                                                                                                                                                                                                                                                                                                                                                                                                                                                                                                                                                                                                                                                                                                                                                                                                                                                                                                                                                                                                                                                                                                                                                                                                                                                                                                                                                                                                                                | *                        | His T                                   |                        |  |  |  |
|                |                                                                                                 |                |                                                                                                                                                                                                                                                                                                                                                                                                                                                                                                                                                                                                                                                                                                                                                                                                                                                                                                                                                                                                                                                                                                                                                                                                                                                                                                                                                                                                                                                                                                                                                                                                                                                                                                                                                                                                                                                                                                                                                                                                                                                                                                                                |                          | N S S S S S S S S S S S S S S S S S S S |                        |  |  |  |
|                |                                                                                                 | tennis         | tennis                                                                                                                                                                                                                                                                                                                                                                                                                                                                                                                                                                                                                                                                                                                                                                                                                                                                                                                                                                                                                                                                                                                                                                                                                                                                                                                                                                                                                                                                                                                                                                                                                                                                                                                                                                                                                                                                                                                                                                                                                                                                                                                         | parking                  | O Bank                                  |                        |  |  |  |
|                | brick breeden<br>fieldhouse                                                                     | center         |                                                                                                                                                                                                                                                                                                                                                                                                                                                                                                                                                                                                                                                                                                                                                                                                                                                                                                                                                                                                                                                                                                                                                                                                                                                                                                                                                                                                                                                                                                                                                                                                                                                                                                                                                                                                                                                                                                                                                                                                                                                                                                                                |                          | 5                                       |                        |  |  |  |
|                |                                                                                                 |                |                                                                                                                                                                                                                                                                                                                                                                                                                                                                                                                                                                                                                                                                                                                                                                                                                                                                                                                                                                                                                                                                                                                                                                                                                                                                                                                                                                                                                                                                                                                                                                                                                                                                                                                                                                                                                                                                                                                                                                                                                                                                                                                                |                          | 1                                       |                        |  |  |  |
|                |                                                                                                 |                | *                                                                                                                                                                                                                                                                                                                                                                                                                                                                                                                                                                                                                                                                                                                                                                                                                                                                                                                                                                                                                                                                                                                                                                                                                                                                                                                                                                                                                                                                                                                                                                                                                                                                                                                                                                                                                                                                                                                                                                                                                                                                                                                              | <b>&lt;</b>              | \$ \$                                   | \ P                    |  |  |  |
|                |                                                                                                 |                |                                                                                                                                                                                                                                                                                                                                                                                                                                                                                                                                                                                                                                                                                                                                                                                                                                                                                                                                                                                                                                                                                                                                                                                                                                                                                                                                                                                                                                                                                                                                                                                                                                                                                                                                                                                                                                                                                                                                                                                                                                                                                                                                | 4                        | 8                                       | - w-                   |  |  |  |
|                |                                                                                                 | <              | stadium to                                                                                                                                                                                                                                                                                                                                                                                                                                                                                                                                                                                                                                                                                                                                                                                                                                                                                                                                                                                                                                                                                                                                                                                                                                                                                                                                                                                                                                                                                                                                                                                                                                                                                                                                                                                                                                                                                                                                                                                                                                                                                                                     | the south                | 4                                       | =33                    |  |  |  |
|                |                                                                                                 |                |                                                                                                                                                                                                                                                                                                                                                                                                                                                                                                                                                                                                                                                                                                                                                                                                                                                                                                                                                                                                                                                                                                                                                                                                                                                                                                                                                                                                                                                                                                                                                                                                                                                                                                                                                                                                                                                                                                                                                                                                                                                                                                                                |                          |                                         |                        |  |  |  |
|                |                                                                                                 |                | *                                                                                                                                                                                                                                                                                                                                                                                                                                                                                                                                                                                                                                                                                                                                                                                                                                                                                                                                                                                                                                                                                                                                                                                                                                                                                                                                                                                                                                                                                                                                                                                                                                                                                                                                                                                                                                                                                                                                                                                                                                                                                                                              | y 74                     |                                         |                        |  |  |  |