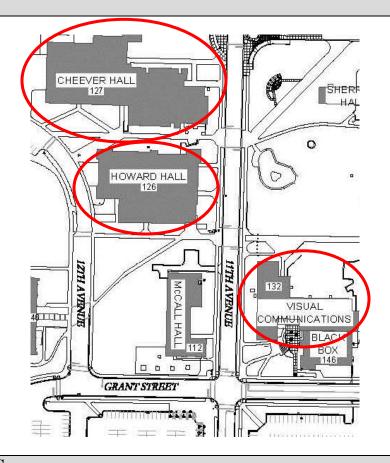

### **VICINITY MAP:**

### **STAFF COMMENTS:**

Nancy Cornwell contacted CPDC to make design improvements and purchase furniture to several public spaces within the Creative Arts Complex. The improvement to the public spaces combined efforts with a Design Build class through the Architecture School, and students have built furniture for Cheever Hall second floor space, for class credit with a professor's oversight. The design intent is to foster happenstance meetings, share ideas, and spark collaborations between faculty, students and staff. The furniture purchases are for Cheever Hall 2<sup>nd</sup> floor, VisCom south entry & lower gathering space, and Howard lobby.