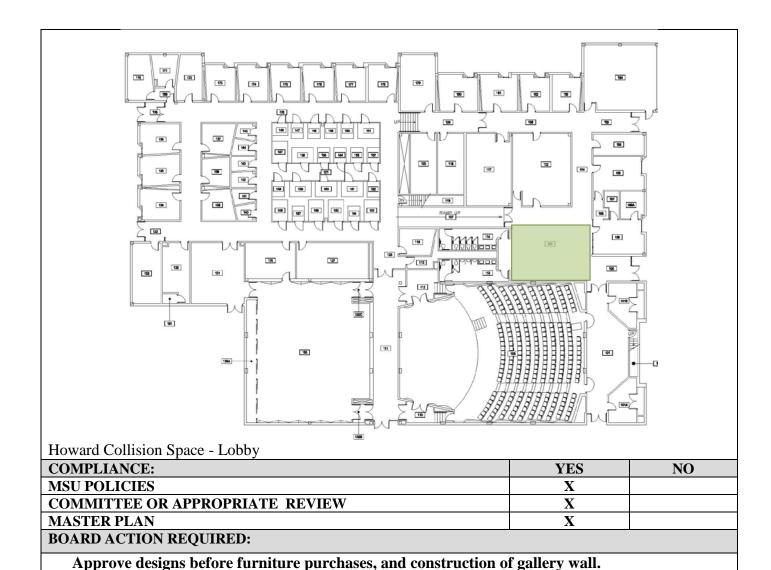

### **STAFF COMMENTS:**

Nancy Cornwell contacted CPDC to make design improvements and purchase furniture to several public spaces within the Creative Arts Complex. The improvement to the public spaces combined efforts with a Design Build class through the Architecture School, and students have built furniture for Cheever Hall second floor space, for class credit with a professor's oversight. The design intent is to foster happenstance meetings, share ideas, and spark collaborations between faculty, students and staff. The furniture purchases are for Cheever Hall 2<sup>nd</sup> floor, VisCom south entry & lower gathering space, and Howard lobby.

P:\UFPB\AGENDA & MEMOS\2014 Agenda\Meeting 12-02-2014\#5 CAC Collision Spaces Design.docx

**ITEM # 6** 

DSEL - Design Sandbox for Engaged Learning in Cheever Hall