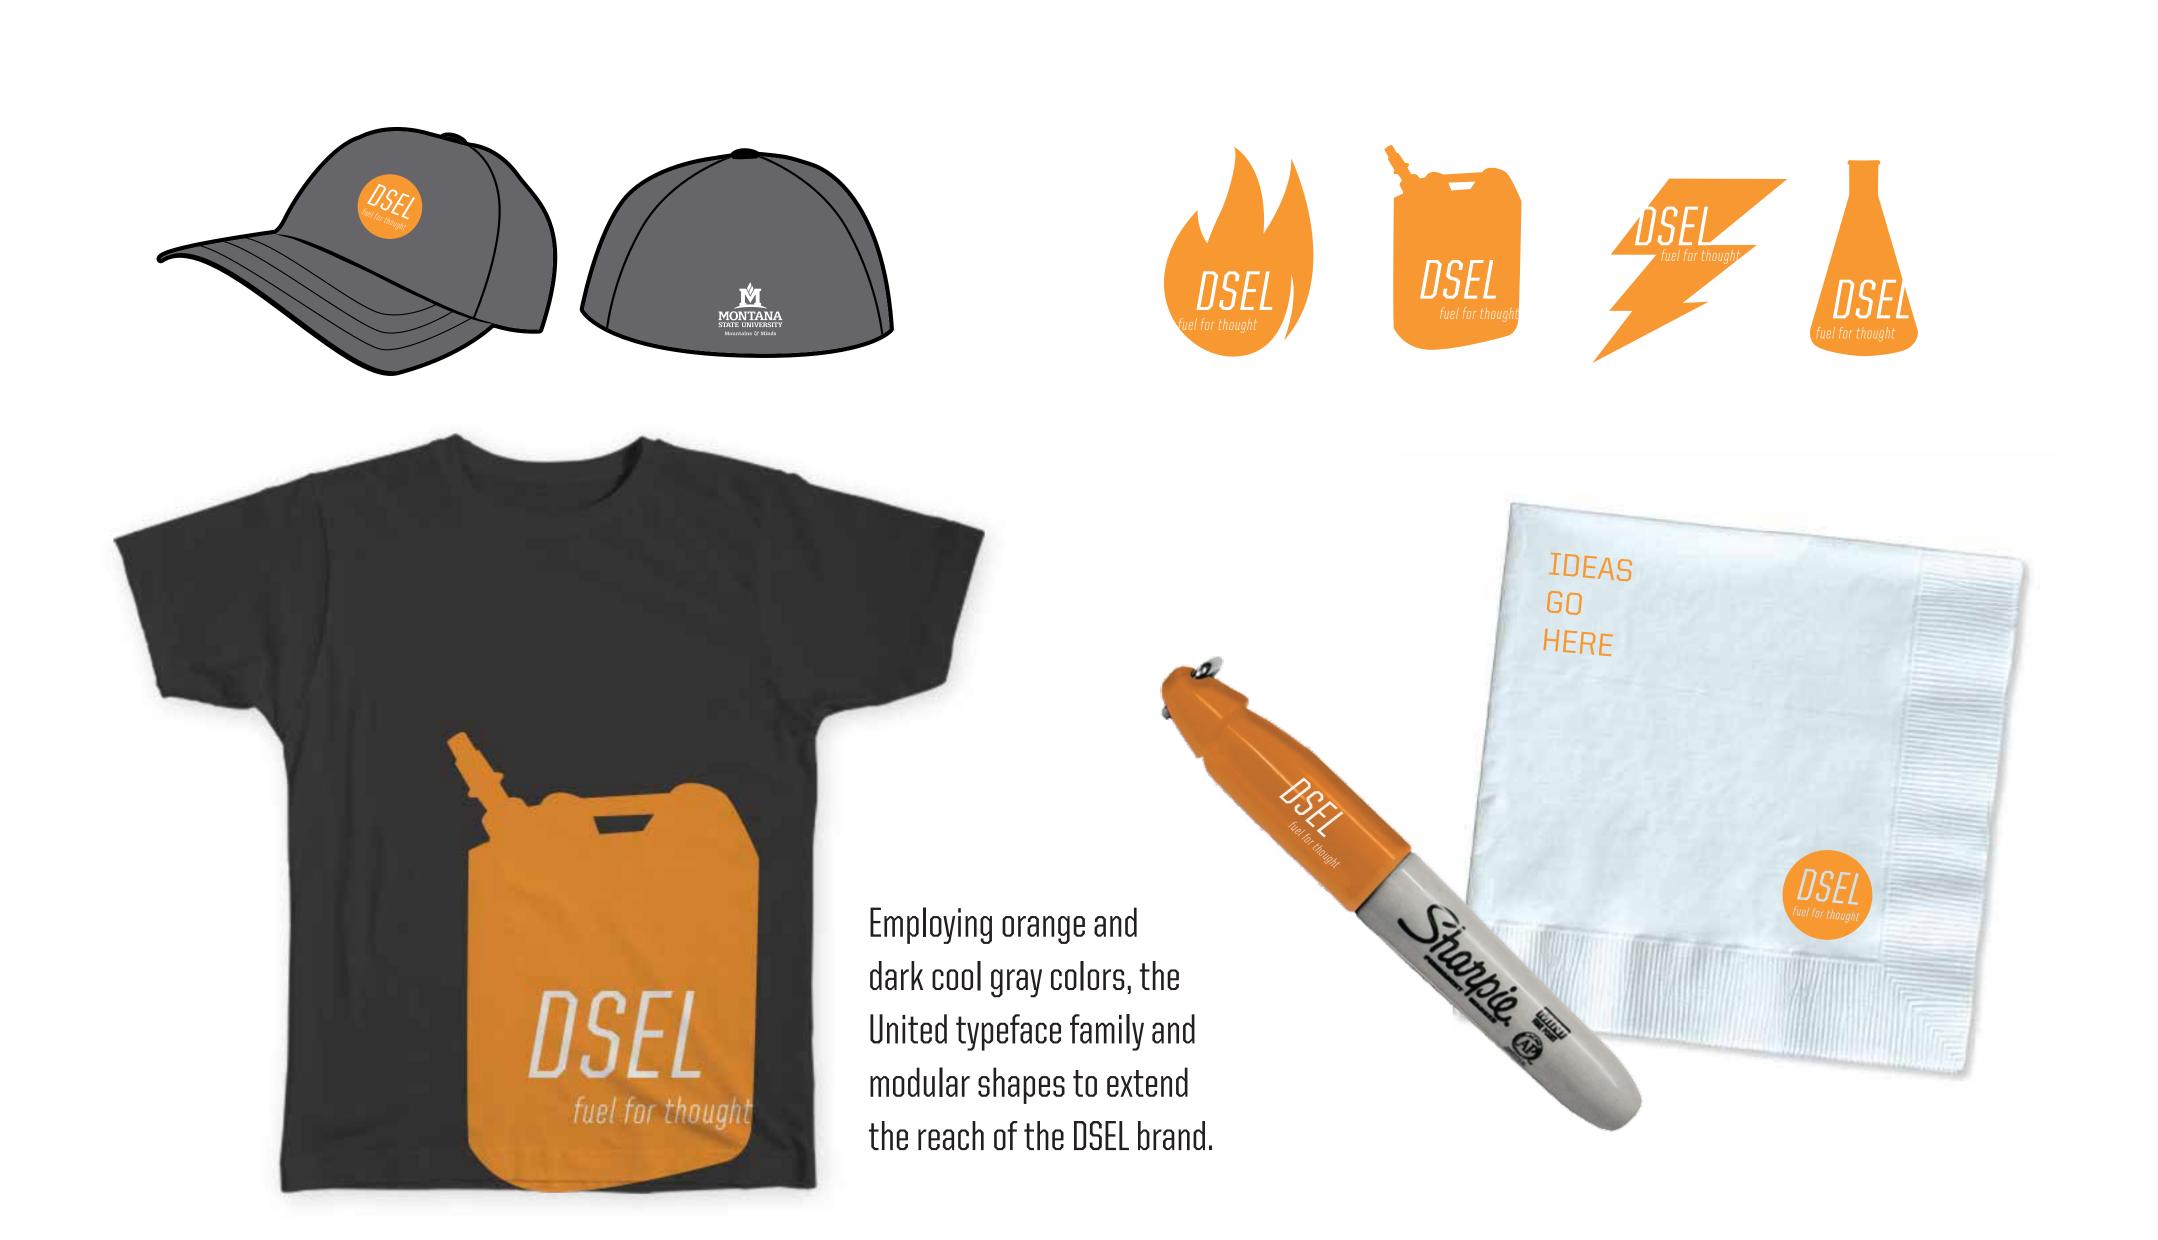

### OTHER WAYS TO COMMUNICATE THE DSEL BRAND

Ghost signs are a recognized part of Montana's landscape. The DSEL space needs to own what makes it different, and one way to do that is to be unapologetically, resolutely Montanan.

One idea we are considering is creating a mural with the DSEL tagline – Fuel for Thought – onto the main brick wall. We would use wire brushes to remove the majority of the paint in order to give it the look and feel of a vintage ghost sign.