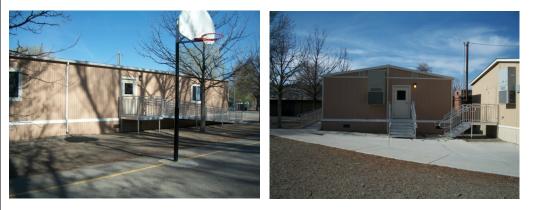

## **STAFF COMMENTS:**

THIS PROJECT IS BEING INTRODUCED IN ITS PRELIMINARY PLANNING AND PROGRAMMING STAGES FOR CONSIDERATION TO PROVIDE 4 TEMPORARY CLASSROOMS FOR THE FALL 2012 SEMESTER. EACH MODULAR UNIT CONTAINS 2 CLASSROOMS AND EACH CLASSROOM WOULD SEAT BETWEEN 30 AND 40 STUDENTS AND WILL BE EQUIPPED WITH A TIER-2 TECHNOLOGY PACKAGE (PROJECTOR AND SMART PODIUM). THESE MODULAR UNIT DIMENSIONS ARE APPROXIMATELY 28' WIDE AND 60' LONG. EACH UNIT ALSO CONTAINS 2 UNISEX BATHROOMS.

THE LOCATION SHOWN HAS BEEN DISCUSSED WITH THE PROVOST'S OFFICE AND IS IDENTIFIED AS THE BEST OPTION DUE TO THE LOCATION OF UTILITIES, ACCESSIBILITY AND FUTURE CONSTRUCTION STAGING. PHOTOS OF SIMILAR UNITS ARE ATTACHED.