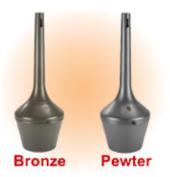

UFPB is being asked to consider the disposition the cigarette disposal containers currently in the public realm. According to EJ Hook, Manager of Environmental Services, there are approximately 76 cigarette disposal containers throughout the campus (as noted on the map); 62 of these are the chimney-style ash urns shown below: