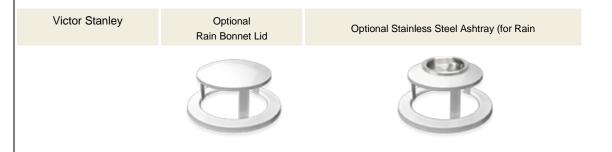

3. On the effective date, remove <u>all</u> cigarette butt disposal containers, and install a new lid (shown below) to the approximate 84 Victor Stanley trash receptacles throughout campus. The top proposed is the Rain Bonnet Lid. A portion of the lid is suspended above the receptacle opening and it is useable to extinguish a cigarette, which can then be dropped into the trash. As its name indicates, the lid is also useful in diverting snow and rain from filling the receptacles. (An optional top includes an ashtray, but it is not recommended because as an obvious ashtray it collects cigarette butts and sends a mixed message to smokers.)

Several trash receptacles in known areas of high cigarette use will also have a small sign as described in Plan 1 – to inform smokers of the Tobacco Free Policy and provide referral information.

*Principle:* Removal of all cigarette butt disposal receptacles because they are designed exclusively for cigarette disposal. There absence from the campus sends a clear message that smoking is not permitted. The trash receptacle lids are an investment; however, the lids not only inconspicuously accommodate a safe way to extinguish and dispose of cigarettes, the lids improve trash collection by preventing water collection inside the containers and not overly burden Environmental Services with cigarette butt litter. As in Plan 1, strategically placed signage will inform smokers of the Policy but since it is limited it will not create a visual excess of signage.