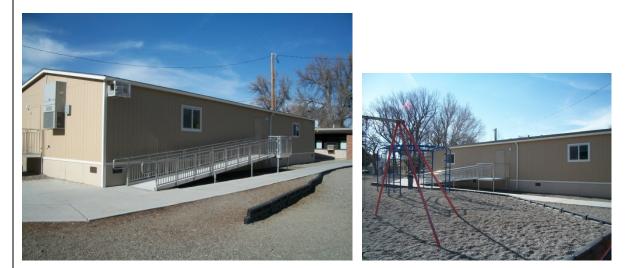

## **STAFF COMMENTS:**

THIS PROJECT IS BEING INTRODUCED IN ITS PRELIMINARY PLANNING AND PROGRAMMING STAGES FOR CONSIDERATION TO PROVIDE 4 TEMPORARY CLASSROOMS FOR THE FALL 2012 SEMESTER. EACH MODULAR UNIT CONTAINS 2 CLASSROOMS AND EACH CLASSROOM WOULD SEAT BETWEEN 30 AND 40 STUDENTS AND WILL BE EQUIPPED WITH A TIER-2 TECHNOLOGY PACKAGE (PROJECTOR AND SMART PODIUM). THESE MODULAR UNIT DIMENSIONS ARE APPROXIMATELY 28' WIDE AND 60' LONG. EACH UNIT ALSO CONTAINS 2 UNISEX BATHROOMS.

THE LOCATION SHOWN HAS BEEN DISCUSSED WITH THE PROVOST'S OFFICE AND IS IDENTIFIED AS THE BEST OPTION DUE TO THE LOCATION OF UTILITIES, ACCESSIBILITY AND FUTURE CONSTRUCTION STAGING. PHOTOS OF SIMILAR UNITS ARE ATTACHED.